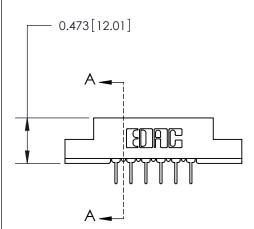

## **Contact Detail**

PC Tail .023x.013(0.58x0.33) - Tail LG=.213(5.41)

.156 [3.96] Contact Spacing x .200 [5.08] Row Spacing

**See Accompanying Page for: Contact Bend Details** 

1

**SECTION A-A** 

.095 [2.41] Point of Contact (Measured from bottom of Card Slot) Card Slot Accepts .054 [1.37] to .070 [1.78] Thick P.C. Board