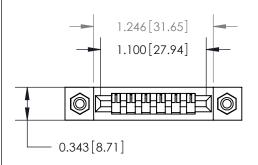

## **Mounting Option**

#4-40 Unified Threaded Inserts

## **Contact Detail**

PC Tail .023x.013(0.58x0.33) - Tail LG=.213(5.41)

.156 [3.96] Contact Spacing x .200 [5.08] Row Spacing

**See Accompanying Page for: Contact Bend Details** 

1

**SECTION A-A** 

.095 [2.41] Point of Contact (Measured from bottom of Card Slot) Card Slot Accepts .054 [1.37] to .070 [1.78] Thick P.C. Board