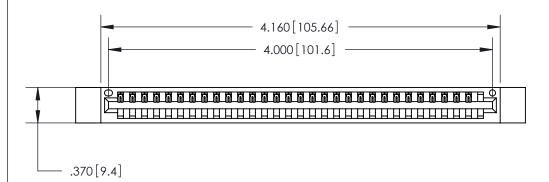

<u>Contact Dimensions:</u> 520-P.C. Tail .030x.018 (0.76x0.46) - Tail LG. = .175 (4.45) .125 (3.18) Contact Spacing x .250 (6.35) Row Spacing

THIS IS A C.A.D. GENERATED DRAWING DO NOT MAKE MANUAL REVISIONS TO MASTER.

Card Slot Accepts .054 [1.37] to .070 [1.78] Thick P.C. Board ISSUE NUMBER

ORIGINAL

.330 [8.38] Card Slot .160 [4.07] Point of Contact -

INSULATOR MATERIAL: THERMOPLASTIC POLYESTER, UL 94V-0 CONTACT MATERIAL; COPPER, NICKEL, TIN ALLOY CA-725

CONTACT PLATING: GOLD ON THE MATING AREA, TIN-LEAD ON THE CONTACT TAILS, NICKEL UNDERPLATE

.600 [15.24]

846/896 SERIES HIGH TEMP CARD EDGE CONNECTOR PART NUMBER: 846-031-520-112

YOUR CONNECTION TO QUALITY & SERVICE