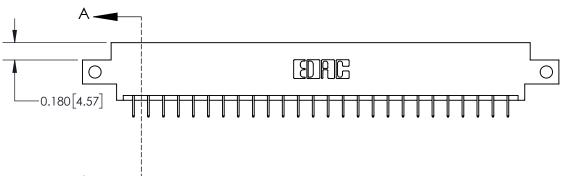

**Mounting Option** 12-.128 (3.25) Dia. Side Mounting Holes **Contact Detail** 524-P.C. Tail .018 Sq.(0.46 Sq.) - Tail LG=.175(4.45) .156 [3.96] Contact Spacing x .200 [5.08] Row Spacing 0.370 [9.40] -0.180 4.57

DO NOT MAKE MANUAL REVISIONS TO MASTER.

ISSUE NUMBER

ORIGINAL

THIS IS A C.A.D. GENERATED DRAWING

-4.962[126.03] 4.366 [110.90] 4.220 [107.19] Card Slot Accepts .054 [1.37] to .070 [1.78] Thick P.C. Board

**See Accompanying Page for:** 

**Contact Bend Details** 

837/887 Series High Temp Card Edge Connector Part Number: 837-052-524-812

**EDAC INC** TORONTO, ONTARIO CANADA

THESE DRAWINGS AND SPECIFICATIONS ARE THE PROPERTY OF EDAC INC.,AND SHALL NOT BE REPRODUCED, OR COPIED OR USED AS THE BASIS FOR THE MANUFACTURE OR SALE OF APPARATUS WITHOUT WRITTEN PERMISSION.

| ACAD REFERENCE NO. 837 ENG MAST |                  |  |  |
|---------------------------------|------------------|--|--|
| DRAWN: J.LEE                    | DATE: OCT. 06/09 |  |  |
| CHECKED:                        | DATE:            |  |  |
| SCALE: NTS                      | SHEET 1 OF 2     |  |  |
| DRAWING NUMBER                  | ISSUE            |  |  |
| 837 Assembly                    | 1                |  |  |