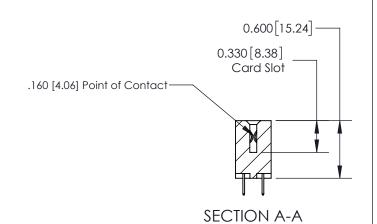

ISSUE NUMBER

ORIGINAL

1

| 837/887 Series High Temp Card Edge Connector<br>Contact Bend Detail |                                                                                                                                    | ACAD REFERENCE NO. | 837 ENG MASTER   |               |
|---------------------------------------------------------------------|------------------------------------------------------------------------------------------------------------------------------------|--------------------|------------------|---------------|
|                                                                     |                                                                                                                                    | DRAWN: J.LEE       | DATE: OCT. 06/09 |               |
|                                                                     |                                                                                                                                    | CHECKED:           | DATE:            |               |
| EDAC INC                                                            | THESE DRAWINGS AND SPECIFICATIONS ARE THE PROPERTY OF EDAC INC.,AND SHALL NOT BE REPRODUCED,OR COPIED OR USED AS THE BASIS FOR THE | SCALE: NTS         | SHEET            | 2 <b>OF</b> 2 |
| TORONTO, ONTARIO CANADA                                             |                                                                                                                                    | DRAWING NUMBER     | •                | ISSUE         |
| YOUR CONNECTION TO QUALITY & SERVICE                                | MANUFACTURE OR SALE OF APPARATUS WITHOUT WRITTEN PERMISSION.                                                                       | 837 Assembly       |                  | 1             |