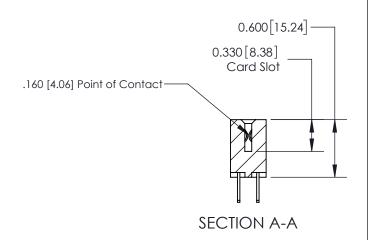

## **Contact Detail**

500-Wire Hole .050x.025(1.27x0.64) - Tail LG=.260(6.60) .156 [3.96] Contact Spacing x .200 [5.08] Row Spacing

THIS IS A C.A.D. GENERATED DRAWING DO NOT MAKE MANUAL REVISIONS TO MASTER.