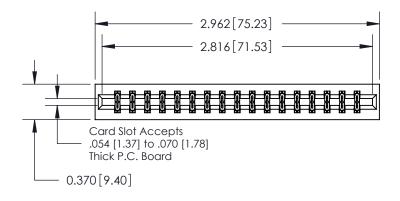

## **Contact Detail**

500-Wire Hole .050x.025(1.27x0.64) - Tail LG=.260(6.60) .156 [3.96] Contact Spacing x .200 [5.08] Row Spacing

THIS IS A C.A.D. GENERATED DRAWING DO NOT MAKE MANUAL REVISIONS TO MASTER.