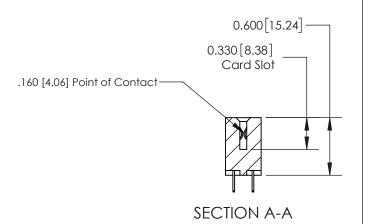

## **Contact Detail**

524-P.C. Tail .018 Sq.(0.46 Sq.) - Tail LG=.175(4.45) .156 [3.96] Contact Spacing x .200 [5.08] Row Spacing

**See Accompanying Page for:** 

**Contact Bend Details** 

THIS IS A C.A.D. GENERATED DRAWING DO NOT MAKE MANUAL REVISIONS TO MASTER.