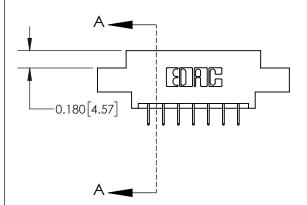

## **Contact Detail**

524-P.C. Tail .018 Sq.(0.46 Sq.) - Tail LG=.175(4.45) .156 [3.96] Contact Spacing x .200 [5.08] Row Spacing

**See Accompanying Page for:** 

**Contact Bend Details** 

THIS IS A C.A.D. GENERATED DRAWING DO NOT MAKE MANUAL REVISIONS TO MASTER.