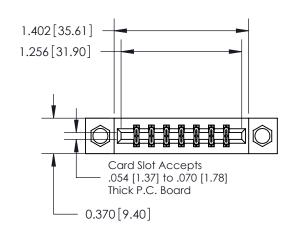

**Mounting Option** 

07-M3-0.5 Metric Threaded Inserts

## **Contact Detail**

524-P.C. Tail .018 Sq.(0.46 Sq.) - Tail LG=.175(4.45) .156 [3.96] Contact Spacing x .200 [5.08] Row Spacing

**See Accompanying Page for:** 

**Contact Bend Details** 

THIS IS A C.A.D. GENERATED DRAWING DO NOT MAKE MANUAL REVISIONS TO MASTER.