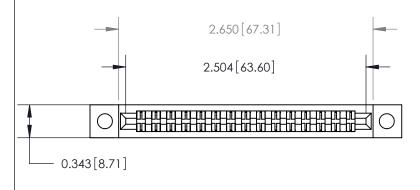

**Mounting Option Contact Detail** 

.128 (3.25) Dia. Mounting Holes

PC Tail .023x.013(0.58x0.33) - Tail LG=.213(5.41)

.156 [3.96] Contact Spacing x .200 [5.08] Row Spacing

SECTION A-A .095 [2.41] Point of Contact (Measured from bottom of Card Slot) Card Slot Accepts .054 [1.37] to .070 [1.78] Thick P.C. Board