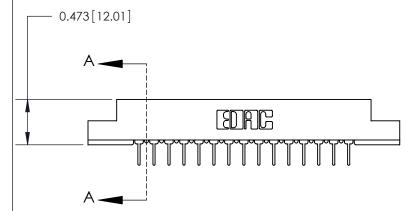

**Mounting Option Contact Detail** 

.128 (3.25) Dia. Mounting Holes

PC Tail .023x.013(0.58x0.33) - Tail LG=.213(5.41)

.156 [3.96] Contact Spacing x .200 [5.08] Row Spacing

SECTION A-A .095 [2.41] Point of Contact (Measured from bottom of Card Slot) Card Slot Accepts .054 [1.37] to .070 [1.78] Thick P.C. Board

**See Accompanying Page for:** 

**Contact Bend Details** 

807/857 Series High Temp Card Edge Connector Part Number: 807-030-524-202

YOUR CONNECTION TO QUALITY & SERVICE

| ACAD REFERENCE NO. 807 ENG MASTER |                  |
|-----------------------------------|------------------|
| DRAWN: J.LEE                      | DATE: AUG. 11/09 |
| CHECKED:                          | DATE:            |
| SCALE: NTS                        | SHEET 1 OF 2     |
| DRAWING NUMBER                    | ISSUE            |