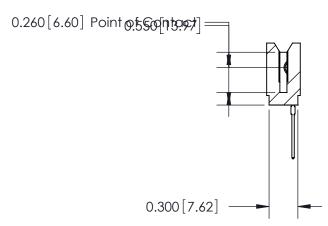

THIS IS A C.A.D. GENERATED DRAWING DO NOT MAKE MANUAL REVISIONS TO MASTER.

ISSUE NUMBER

ORIGINAL

1

Contact Information
540-Wire Wrap, Regular Point - Tail LG.=.560(14.22)
.100" (2.54mm) Contact Spacing x .200" (5.08mm) Row Spacing