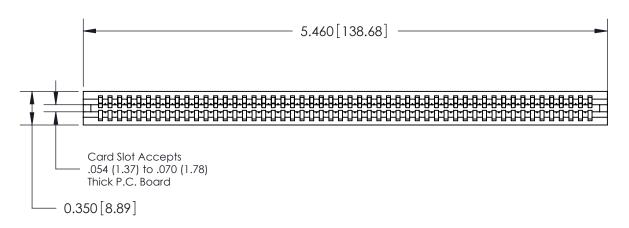

THIS IS A C.A.D. GENERATED DRAWING DO NOT MAKE MANUAL REVISIONS TO MASTER.

ISSUE NUMBER

ORIGINAL

1

Contact Information
540-Wire Wrap, Regular Point - Tail LG.=.560(14.22)
.100" (2.54mm) Contact Spacing x .200" (5.08mm) Row Spacing