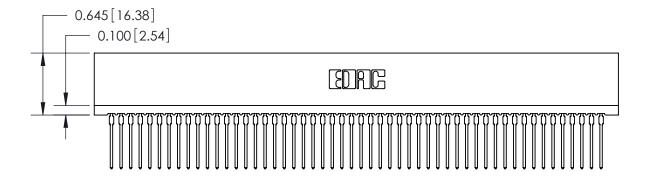

THIS IS A C.A.D. GENERATED DRAWING DO NOT MAKE MANUAL REVISIONS TO MASTER.

ISSUE NUMBER

ORIGINAL

1

Contact Information
540-Wire Wrap, Regular Point - Tail LG.=.560(14.22)
.100" (2.54mm) Contact Spacing x .200" (5.08mm) Row Spacing