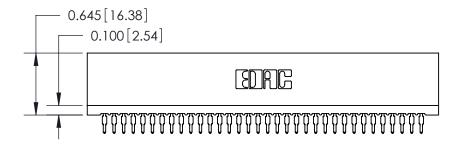

THIS IS A C.A.D. GENERATED DRAWING DO NOT MAKE MANUAL REVISIONS TO MASTER.

ISSUE NUMBER

ORIGINAL

Contact Information
520-P.C. Tail, Regular Point - Tail LG.=.190(4.83)
.100" (2.54mm) Contact Spacing x .200" (5.08mm) Row Spacing

ACAD REFERENCE NO.

J.LEE

745-ENG MASTER

DATE: MAY 04/09

745 Series Ultra-Mate Card Edge Connector - Press Fit
Part Number: 745-034-520-106

EDAC INC
TORONTO, ONTARIO
CANADA
YOUR CONNECTION TO QUALITY & SERVICE