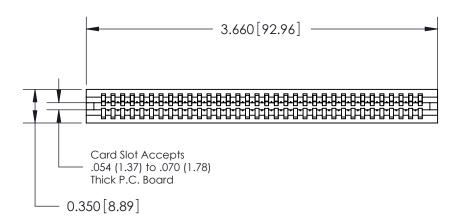

THIS IS A C.A.D. GENERATED DRAWING DO NOT MAKE MANUAL REVISIONS TO MASTER.

ISSUE NUMBER

ORIGINAL

Contact Information
520-P.C. Tail, Regular Point - Tail LG.=.190(4.83)
.100" (2.54mm) Contact Spacing x .200" (5.08mm) Row Spacing

ACAD REFERENCE NO.

J.LEE

745-ENG MASTER

DATE: MAY 04/09

745 Series Ultra-Mate Card Edge Connector - Press Fit
Part Number: 745-034-520-106

EDAC INC
TORONTO, ONTARIO
CANADA
YOUR CONNECTION TO QUALITY & SERVICE