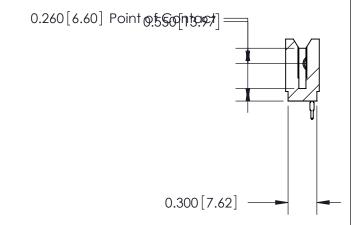

THIS IS A C.A.D. GENERATED DRAWING DO NOT MAKE MANUAL REVISIONS TO MASTER.

ISSUE NUMBER

ORIGINAL

Contact Information
520-P.C. Tail, Regular Point - Tail LG.=.190(4.83)
.100" (2.54mm) Contact Spacing x .200" (5.08mm) Row Spacing

ACAD REFERENCE NO.

J.LEE

745-ENG MASTER

DATE: MAY 04/09

745 Series Ultra-Mate Card Edge Connector - Press Fit
Part Number: 745-034-520-106

EDAC INC
TORONTO, ONTARIO
CANADA
YOUR CONNECTION TO QUALITY & SERVICE