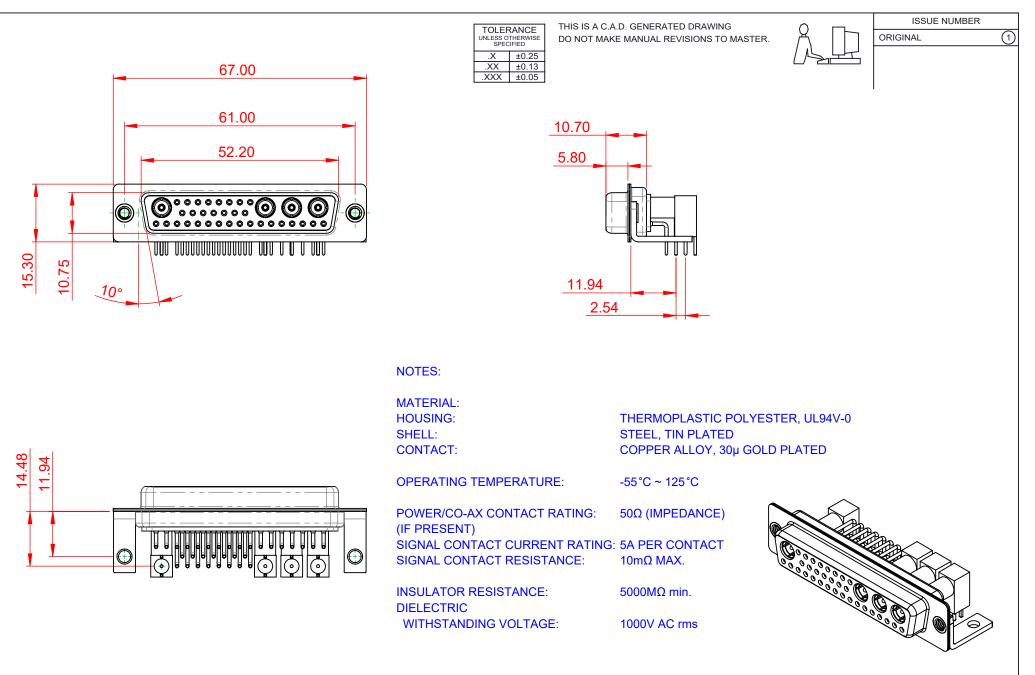

| COMBINATION D-SUB                      |                                                                                                                                                                                                                | SW REFERENCE NO.: 630 COMBO ASSEMBLY |                  |       |
|----------------------------------------|----------------------------------------------------------------------------------------------------------------------------------------------------------------------------------------------------------------|--------------------------------------|------------------|-------|
|                                        |                                                                                                                                                                                                                | DRAWN: C.B                           | DATE: JAN. 01/20 | 19    |
|                                        |                                                                                                                                                                                                                | CHECKED:                             | DATE:            |       |
| EDAC INC<br>TORONTO, ONTARIO<br>CANADA | THESE DRAWINGS AND SPECIFICATIONS<br>ARE THE PROPERTY OF EDAC INC.,AND<br>SHALL NOT BE REPRODUCED,OR COPIED<br>OR USED AS THE BASIS FOR THE<br>MANUFACTURE OR SALE OF APPARATUS<br>WITHOUT WRITTEN PERMISSION. | SCALE: (IN C.A.D. 1:1)               | SHEET 1 OF       | 2     |
|                                        |                                                                                                                                                                                                                | DRAWING NUMBER: 630-36W4640-5TC      |                  | ISSUE |
| YOUR CONNECTION TO QUALITY & SERVICE   |                                                                                                                                                                                                                | PART NUMBER: 630-36W                 | 4640-5TC         | 1     |