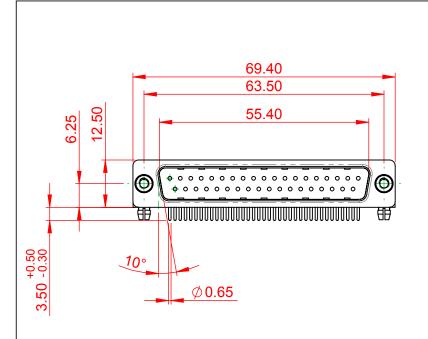

NOTES:

MATERIAL: HOUSING: PA6T, UL94V-0 SHELL: STEEL, Sn or Ni PLATED CONTACT: PRECISION MACHINED COPPER ALLOY SEE ORDERING GUIDE FOR CONTACT PLATING

OPERATING TEMPERATURE: -55°C ~ 125°C

CURRENT RATING: 5A PER CONTACT CONTACT RESISTANCE: 10mQ MAX. INSULATOR RESISTANCE: 5000MΩ min. DIELECTRIC WITHSTANDING VOLTAGE: 1000V AC rms