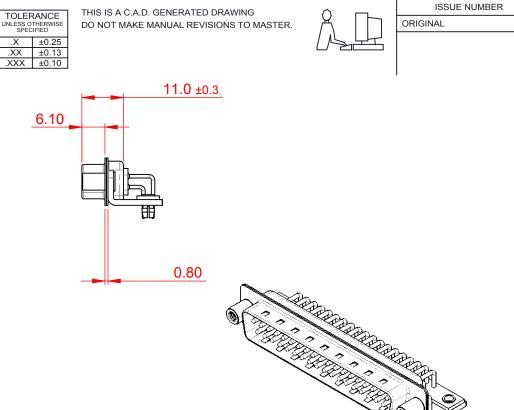

NOTES:

MATERIAL: HOUSING: PA6T, UL94V-0 SHELL: STEEL, Sn or Ni PLATED CONTACT: PRECISION MACHINED COPPER ALLOY SEE ORDERING GUIDE FOR CONTACT PLATING

OPERATING TEMPERATURE: -55°C ~ 125°C

CURRENT RATING: 5A PER CONTACT CONTACT RESISTANCE: 10mQ MAX. INSULATOR RESISTANCE: 5000MΩ min. DIELECTRIC WITHSTANDING VOLTAGE: 1000V AC rms