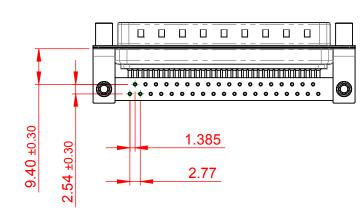

NOTES:

MATERIAL: HOUSING: PA6T, UL94V-0 SHELL: STEEL, Sn or Ni PLATED CONTACT: PRECISION MACHINED COPPER ALLOY SEE ORDERING GUIDE FOR CONTACT PLATING

OPERATING TEMPERATURE: -55°C ~ 125°C

CURRENT RATING: 5A PER CONTACT CONTACT RESISTANCE: 10mQ MAX. INSULATOR RESISTANCE: 5000MΩ min. DIELECTRIC WITHSTANDING VOLTAGE: 1000V AC rms