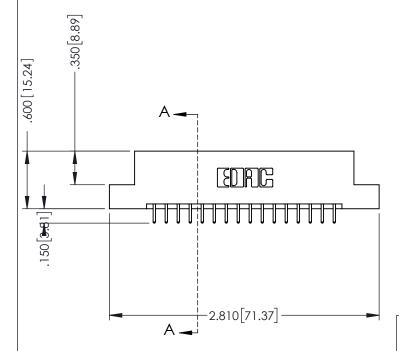

SECTION A-A

.330 [8.38] Slot Depth .160 [4.06] Point of Contact

346-ENG-MASTER

ISSUE NUMBER ORIGINAL 1

## 346/396 SERIES CARD EDGE CONNECTOR CONTACT CODE 555,556,558,559,560 DIMENSIONS

YOUR CONNECTION TO QUALITY & SERVICE

**EDAC INC** TORONTO, ONTARIO CANADA

THESE DRAWINGS AND SPECIFICATIONS ARE THE PROPERTY OF EDAC INC.,AND SHALL NOT BE REPRODUCED, OR COPIED OR USED AS THE BASIS FOR THE MANUFACTURE OR SALE OF APPARATUS WITHOUT WRITTEN PERMISSION.

|  | ACAD REFERENCE NO. | 346-ENG-MASTER   |  |
|--|--------------------|------------------|--|
|  | DRAWN: J.LEE       | DATE: APR. 22/09 |  |
|  | CHECKED:           | DATE:            |  |
|  | SCALE: 1:1         | SHEET 2 OF 2     |  |
|  | DRAWING NUMBER     | ISSUE            |  |
|  | 346-ENG-MASTER     | 1                |  |