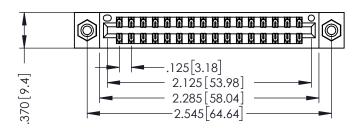

THIS IS A C.A.D. GENERATED DRAWING DO NOT MAKE MANUAL REVISIONS TO MASTER.

ISSUE NUMBER

ORIGINAL

1

INSULATOR MATERIAL: THERMOPLASTIC POLYESTER, UL 94V-0 CONTACT MATERIAL; COPPER, NICKEL, TIN ALLOY CA-725 CONTACT PLATING: GOLD ON THE MATING AREA, TIN-LEAD

ON THE CONTACT TAILS, NICKEL UNDERPLATE

346/396 SERIES CARD EDGE CONNECTOR PART NUMBER: 396-032-521-208

YOUR CONNECTION TO QUALITY & SERVICE

**EDAC INC** TORONTO, ONTARIO CANADA

THESE DRAWINGS AND SPECIFICATIONS ARE THE PROPERTY OF EDAC INC.,AND SHALL NOT BE REPRODUCED, OR COPIED OR USED AS THE BASIS FOR THE MANUFACTURE OR SALE OF APPARATUS WITHOUT WRITTEN PERMISSION.

| ACAD REFERENCE NO. |       | 346-ENG-MASTER |           |
|--------------------|-------|----------------|-----------|
| DRAWN:             | J.LEE | DATE: AF       | PR. 22/09 |
| CHECKED:           |       | DATE:          |           |
| SCALE:             | 1:1   | SHEET          | OF 2      |
| DRAWING NUMBER     |       |                | ISSUE     |