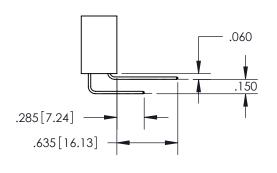

ISSUE NUMBER

ORIGINAL

1

**Contact Code 558** 

**Contact Code 559** 

**Contact Code 560** 

| 345/395 SERIES CARD EDGE CONNECTOR          |
|---------------------------------------------|
| CONTACT CODE 555,556,558,559,560 DIMENSIONS |