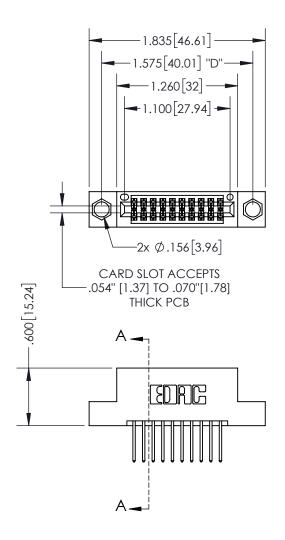

THIS IS A C.A.D. GENERATED DRAWING DO NOT MAKE MANUAL REVISIONS TO MASTER.

ISSUE NUMBER

ORIGINAL

1

**Contact Dimensions:** 523-P.C. Tail .025 Sq.(0.64 Sq.) - Tail LG=.390(9.91) .100 (2.54) Contact Spacing x .200 (5.08) Row Spacing

INSULATOR MATERIAL: THERMOPLASTIC PBT, UL 94V-0 CONTACT MATERIAL; COPPER TIN ALLOY CONTACT PLATING: GOLD ON THE MATING AREA, TIN PLATING ON THE CONTACT TAILS, NICKEL UNDERPLATE

.160 4.06 POINT OF CONTACT .330 [8.38] -.370[9.4] **CARD SLOT** .150 [3.81]

## SECTION A-A

345/395 SERIES CARD EDGE CONNECTOR PART NUMBER: 395-020-523-204

**EDAC INC** TORONTO, ONTARIO CANADA

THESE DRAWINGS AND SPECIFICATIONS ARE THE PROPERTY OF EDAC INC.,AND SHALL NOT BE REPRODUCED, OR COPIED OR USED AS THE BASIS FOR THE MANUFACTURE OR SALE OF APPARATUS WITHOUT WRITTEN PERMISSION.

|  | ACAD REFERENCE NO.  | 345-ENG-MASTER   |  |
|--|---------------------|------------------|--|
|  | DRAWN: R.STA.MONICA | DATE:MAY.16/2017 |  |
|  | CHECKED:            | DATE:            |  |
|  | SCALE: 1:1          | SHEET 1 OF 2     |  |
|  | DRAWING NUMBER      | ISSUE            |  |
|  | 345-ENG-MASTER      | 1                |  |
|  |                     |                  |  |