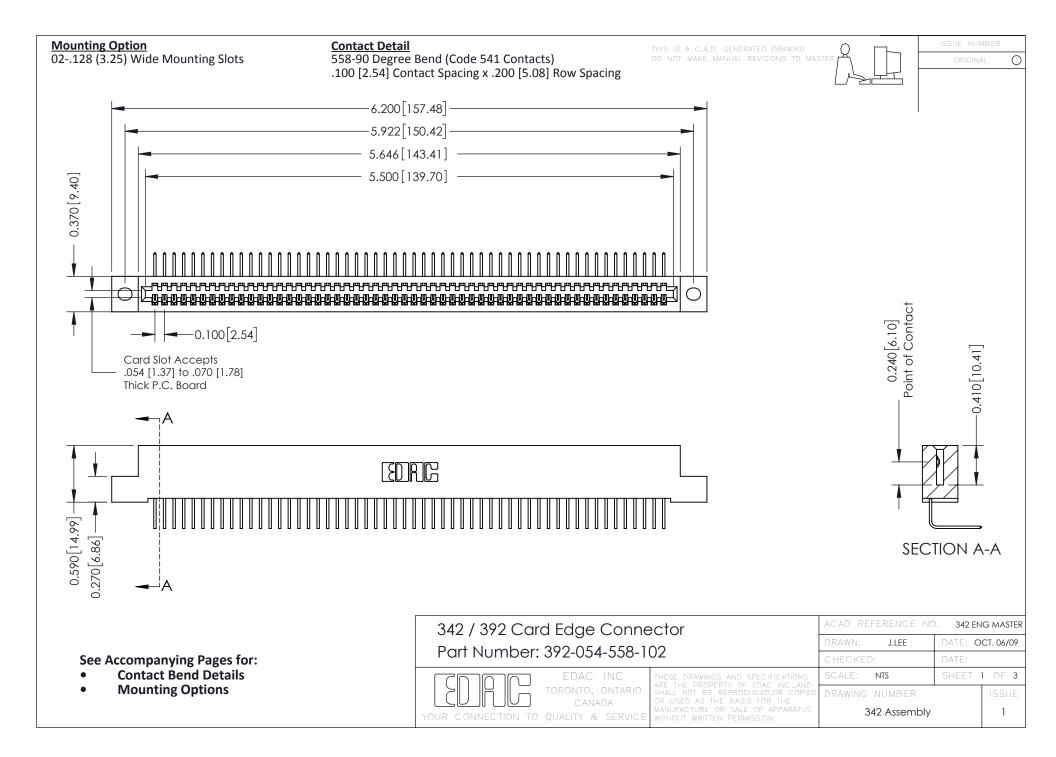

THIS IS A C.A.D. GENERATED DRAWING DO NOT MAKE MANUAL REVISIONS TO MASTER. ISSUE NUMBER

ORIGINAL

1



| 342 / 392 Series Card Edge Connector<br>Contact Bend Detail |                                                                                                                                                                                                  | ACAD REFERENCE NO. 342 ENG MASTER |             |                  |        |
|-------------------------------------------------------------|--------------------------------------------------------------------------------------------------------------------------------------------------------------------------------------------------|-----------------------------------|-------------|------------------|--------|
|