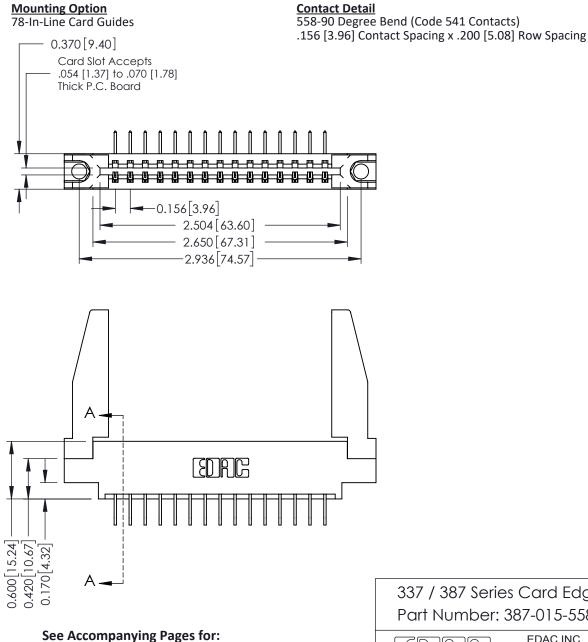

337 / 387 Series Card Edge Connector Part Number: 387-015-558-678

**EDAC INC** TORONTO, ONTARIO CANADA

THESE DRAWINGS AND SPECIFICATIONS ARE THE PROPERTY OF EDAC INC., AND SHALL NOT BE REPRODUCED, OR COPIED OR USED AS THE BASIS FOR THE MANUFACTURE OR SALE OF APPARATUS WITHOUT WRITTEN PERMISSION.

| ACAD REFERENCE NO. | 337 ENG MASTER   |       |
|--------------------|------------------|-------|
| DRAWN: J.LEE       | DATE: OCT. 06/09 |       |
| CHECKED:           | DATE:            |       |
| SCALE: NTS         | SHEET            | OF 3  |
| DRAWING NUMBER     |                  | ISSUE |
| 337 Assembly       |                  | 1     |