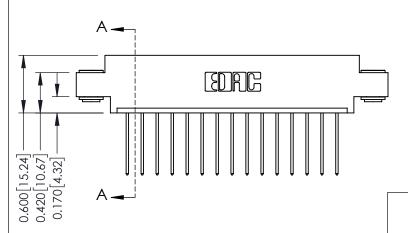

**Mounting Option Contact Detail** 03-.116 (2.95) I.D. Floating Eyelets 542-Wire Wrap .025 Sq.(0.64 Sq.) - Tail LG=.645(16.38) .156 [3.96] Contact Spacing x .200 [5.08] Row Spacing - 0.370[9.40] Card Slot Accepts .054 [1.37] to .070 [1.78] Thick P.C. Board -0.156[3.96] 2.504 [63.60] 2.650 [67.31]

THIS IS A C.A.D. GENERATED DRAWING DO NOT MAKE MANUAL REVISIONS TO MASTER.

ISSUE NUMBER

ORIGINAL

1

0.160 [4.06] Point of Contact Card Slot 0.330 [8.38]

**See Accompanying Pages for:** 

- **Contact Bend Details**
- **Mounting Options**