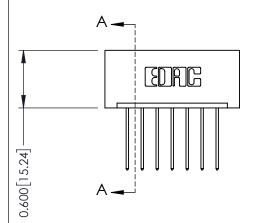

## **Contact Detail**

542-Wire Wrap .025 Sq.(0.64 Sq.) - Tail LG=.645(16.38) .156 [3.96] Contact Spacing x .200 [5.08] Row Spacing

THIS IS A C.A.D. GENERATED DRAWING DO NOT MAKE MANUAL REVISIONS TO MASTER.