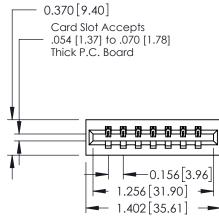

## **Contact Detail**

542-Wire Wrap .025 Sq.(0.64 Sq.) - Tail LG=.645(16.38) .156 [3.96] Contact Spacing x .200 [5.08] Row Spacing

THIS IS A C.A.D. GENERATED DRAWING DO NOT MAKE MANUAL REVISIONS TO MASTER.