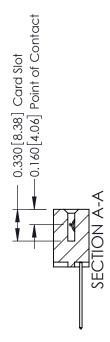

ISSUE NUMBER

ORIGINAL

1

| 337 / 387 Series Card Edge                                            | ACAD REFERENCE NO.                                                                                                                                                                                | 337 ENG MASTER |                  |               |
|-----------------------------------------------------------------------|---------------------------------------------------------------------------------------------------------------------------------------------------------------------------------------------------|----------------|------------------|---------------|
| Contact Bend Detail                                                   | 3                                                                                                                                                                                                 |                | DATE: OCT. 06/09 |               |
| Confact Bend Detail                                                   |                                                                                                                                                                                                   | CHECKED:       | DATE:            |               |
| EDAC INC TORONTO, ONTARIO CANADA YOUR CONNECTION TO QUALITY & SERVICE | THESE DRAWINGS AND SPECIFICATIONS ARE THE PROPERTY OF EDAC INC., AND SHALL NOT BE REPRODUCED, OR COPIED OR USED AS THE BASIS FOR THE MANUFACTURE OR SALE OF APPARATUS WITHOUT WRITTEN PERMISSION. | SCALE: NTS     | SHEET            | 2 <b>OF</b> 3 |
|                                                                       |                                                                                                                                                                                                   | DRAWING NUMBER |                  | ISSUE         |
|                                                                       |                                                                                                                                                                                                   | 337 Assembly   |                  | 1             |