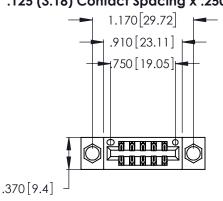

Contact Dimensions: 526-P.C. Tail .018 Sq. (0.46 Sq.) - Tail LG. =.350 (8.89) .125 (3.18) Contact Spacing x .250 (6.35) Row Spacing

- INSULATOR MATERIAL: THERMOPLASTIC POLYESTER, UL 94V-0 CONTACT MATERIAL; COPPER, NICKEL, TIN ALLOY CA-725
- CONTACT PLATING: GOLD ON THE MATING AREA, TIN-LEAD ON THE CONTACT TAILS, NICKEL UNDERPLATE

346/396 SERIES CARD EDGE CONNECTOR PART NUMBER: 346-010-526-804

**EDAC INC** TORONTO, ONTARIO CANADA

THESE DRAWINGS AND SPECIFICATIONS ARE THE PROPERTY OF EDAC INC.,AND SHALL NOT BE REPRODUCED, OR COPIED OR USED AS THE BASIS FOR THE MANUFACTURE OR SALE OF APPARATUS WITHOUT WRITTEN PERMISSION.