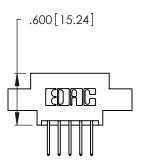

346/396 SERIES CARD EDGE CONNECTOR PART NUMBER: 346-010-526-804

**EDAC INC** TORONTO, ONTARIO CANADA

THESE DRAWINGS AND SPECIFICATIONS ARE THE PROPERTY OF EDAC INC.,AND SHALL NOT BE REPRODUCED, OR COPIED OR USED AS THE BASIS FOR THE MANUFACTURE OR SALE OF APPARATUS WITHOUT WRITTEN PERMISSION.