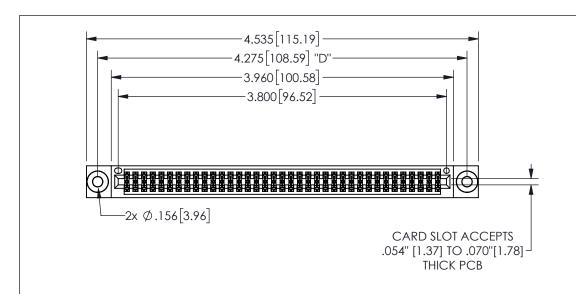

345/395 SERIES CARD EDGE CONNECTOR PART NUMBER: 345-074-540-803

YOUR CONNECTION TO QUALITY & SERVICE

**EDAC INC** TORONTO, ONTARIO CANADA

THESE DRAWINGS AND SPECIFICATIONS ARE THE PROPERTY OF EDAC INC.,AND SHALL NOT BE REPRODUCED, OR COPIED OR USED AS THE BASIS FOR THE MANUFACTURE OR SALE OF APPARATUS WITHOUT WRITTEN PERMISSION.

| <u> </u>            |     |                  | , , , , , |
|---------------------|-----|------------------|-----------|
| ACAD REFERENCE NO.  |     | 345-ENG-MASTER   |           |
| DRAWN: R.STA.MONICA |     | DATE:MAY.16/2017 |           |
| CHECKED:            |     | DATE:            |           |
| SCALE:              | NTS | SHEET            | OF 2      |
| DRAWING NUMBER      |     |                  | ISSUE     |
| 345-ENG-MASTER      |     |                  | 1         |