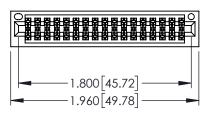

1

- INSULATOR MATERIAL: THERMOPLASTIC PBT BLACK, UL 94V-0 CONTACT MATERIAL; COPPER TIN ALLOY
- CONTACT PLATING: GOLD ON THE MATING AREA, TIN PLATING ON THE CONTACT TAILS, NICKEL UNDERPLATE

| 345/395 SERIES CARD EDGE CONNECTO | R |
|-----------------------------------|---|
| PART NUMBER: 345-034-520-201      |   |