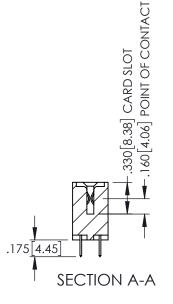

**Contact Code 558** 

Contact Code 559

Contact Code 560

INSULATOR MATERIAL: THERMOPLASTIC POLYESTER, UL 94V-0

DAP MATERIAL AVAILABLE UPON REQUEST

CONTACT MATERIAL; COPPER ALLOY CONTACT PLATING: GOLD ON THE MATING AREA, TIN PLATING ON THE CONTACT TAILS, NICKEL UNDERPLATE