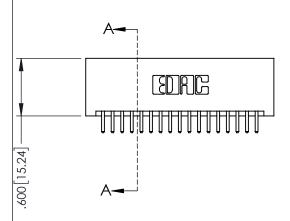

1

- INSULATOR MATERIAL: THERMOPLASTIC PBT BLACK, UL 94V-0 CONTACT MATERIAL; COPPER TIN ALLOY
- CONTACT PLATING: GOLD ON THE MATING AREA, TIN PLATING ON THE CONTACT TAILS, NICKEL UNDERPLATE

| 345/395 SERIES CARD EDGE CONNECTO | R |
|-----------------------------------|---|
| PART NUMBER: 345-034-520-201      |   |