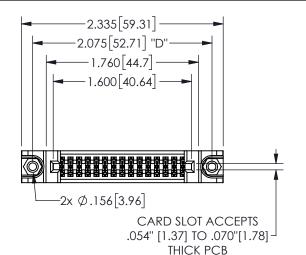

## 345/395 SERIES CARD EDGE CONNECTOR PART NUMBER: 345-030-560-888

YOUR CONNECTION TO QUALITY & SERVICE

**EDAC INC** TORONTO, ONTARIO CANADA

THESE DRAWINGS AND SPECIFICATIONS ARE THE PROPERTY OF EDAC INC.,AND SHALL NOT BE REPRODUCED,OR COPIED OR USED AS THE BASIS FOR THE MANUFACTURE OR SALE OF APPARATUS WITHOUT WRITTEN PERMISSION.

| 3LC11O117171        |                  |
|---------------------|------------------|
| ACAD REFERENCE NO.  | 345-ENG-MASTER   |
| DRAWN: R.STA.MONICA | DATE:MAY.16/2017 |
| CHECKED:            | DATE:            |
| SCALE: NTS          | SHEET 1 OF 2     |
| DRAWING NUMBER      | ISSUE            |
| 345-ENG-MASTER      | 1                |