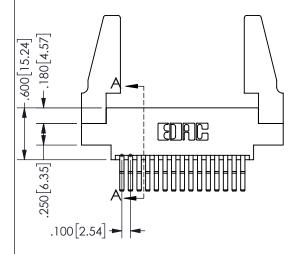

SECTION A-A

ISSUE NUMBER ORIGINAL

1

**Contact Code 558** 

Contact Code 559

**Contact Code 560** 

INSULATOR MATERIAL: THERMOPLASTIC POLYESTER, UL 94V-0

DAP MATERIAL AVAILABLE UPON REQUEST

CONTACT MATERIAL; COPPER ALLOY CONTACT PLATING: GOLD ON THE MATING AREA, TIN PLATING ON THE CONTACT TAILS, NICKEL UNDERPLATE

345/395 SERIES CARD EDGE CONNECTOR CONTACT CODE 555,556,558,559,560 DIMENSIONS