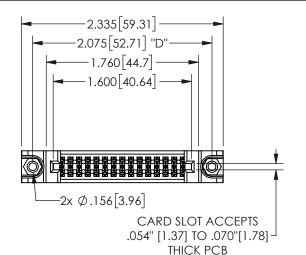

THIS IS A C.A.D. GENERATED DRAWING DO NOT MAKE MANUAL REVISIONS TO MASTER.

.330[8.38]

CARD SLOT

ISSUE NUMBER

.160 4.06

POINT OF

CONTACT

ORIGINAL

1

<u>Contact Dimensions:</u>
542-Wire Wrap .025 Sq.(0.64 Sq.) - Tail LG=.645(16.38)
.100 (2.54) Contact Spacing x .200 (5.08) Row Spacing

.370 [9.4] SECTION A-A

345/395 SERIES CARD EDGE CONNECTOR PART NUMBER: 345-030-542-288