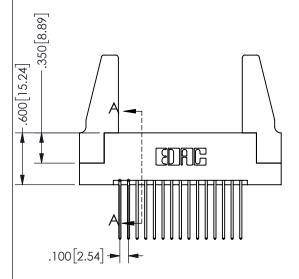

1

<u>Contact Dimensions:</u>
542-Wire Wrap .025 Sq.(0.64 Sq.) - Tail LG=.645(16.38)
.100 (2.54) Contact Spacing x .200 (5.08) Row Spacing

.370 [9.4] SECTION A-A

345/395 SERIES CARD EDGE CONNECTOR PART NUMBER: 345-030-542-288

YOUR CONNECTION TO QUALITY & SERVICE

**EDAC INC** TORONTO, ONTARIO CANADA

THESE DRAWINGS AND SPECIFICATIONS ARE THE PROPERTY OF EDAC INC.,AND SHALL NOT BE REPRODUCED,OR COPIED OR USED AS THE BASIS FOR THE MANUFACTURE OR SALE OF APPARATUS WITHOUT WRITTEN PERMISSION.