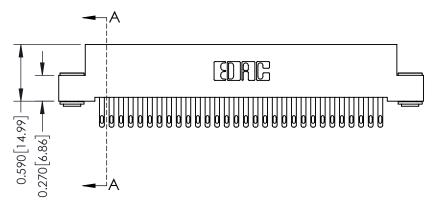

342 ENG MASTER J.LEE DATE: OCT. 06/09 SHEET 1 OF 3 NTS

342 Assembly

THIS IS A C.A.D. GENERATED DRAWING DO NOT MAKE MANUAL REVISIONS TO MASTER. ISSUE NUMBER

ORIGINAL

1

| 342 / 392 Series Card Edge Connector<br>Contact Bend Detail |                                                                                                                                     | ACAD REFERENCE NO. 342 ENG MASTER |             |          |          |
|-------------------------------------------------------------|-------------------------------------------------------------------------------------------------------------------------------------|-----------------------------------|-------------|----------|----------|
|                                                             |                                                                                                                                     | DRAWN:                            | J.LEE       | DATE: OC | T. 06/09 |
|                                                             |                                                                                                                                     | CHECKED:                          |             | DATE:    |          |
| EDAC INC                                                    | ARE THE PROPERTY OF EDAC INC.,AND — SHALL NOT BE REPRODUCED,OR COPIED OR USED AS THE BASIS FOR THE MANUFACTURE OR SALE OF APPARATUS | SCALE:                            | NTS         | SHEET :  | 2 OF 3   |
| TORONTO, ONTARIO                                            |                                                                                                                                     | DRAWING                           | NUMBER      |          | ISSUE    |
| YOUR CONNECTION TO QUALITY & SERVICE                        |                                                                                                                                     | 3                                 | 42 Assembly |          | 1        |