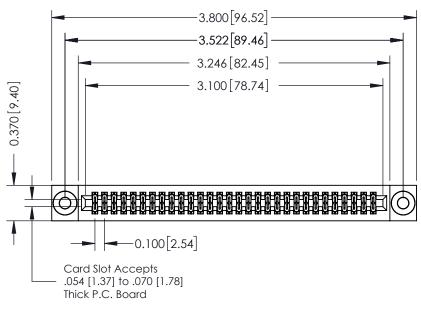

342 ENG MASTER J.LEE DATE: OCT. 06/09 SHEET 1 OF 3 NTS

342 Assembly

THIS IS A C.A.D. GENERATED DRAWING DO NOT MAKE MANUAL REVISIONS TO MASTER. ISSUE NUMBER

ORIGINAL

1

| 342 / 392 Series Card Edge Connector<br>Contact Bend Detail |                                                                                                                                     | ACAD REFERENCE NO. 342 ENG MASTER |             |          |          |
|-------------------------------------------------------------|-------------------------------------------------------------------------------------------------------------------------------------|-----------------------------------|-------------|----------|----------|
|                                                             |                                                                                                                                     | DRAWN:                            | J.LEE       | DATE: OC | T. 06/09 |
|                                                             |                                                                                                                                     | CHECKED:                          |             | DATE:    |          |
| EDAC INC                                                    | ARE THE PROPERTY OF EDAC INC.,AND — SHALL NOT BE REPRODUCED,OR COPIED OR USED AS THE BASIS FOR THE MANUFACTURE OR SALE OF APPARATUS | SCALE:                            | NTS         | SHEET :  | 2 OF 3   |
| TORONTO, ONTARIO                                            |                                                                                                                                     | DRAWING                           | NUMBER      |          | ISSUE    |
| YOUR CONNECTION TO QUALITY & SERVICE                        |                                                                                                                                     | 3                                 | 42 Assembly |          | 1        |