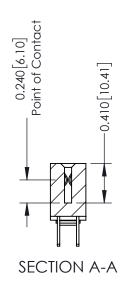

**Mounting Option** 03-.116 (2.95) I.D. Floating Eyelets

**Contact Detail** 

500-Wire Hole .050x.025(1.27x0.64) - Tail LG=.270(6.86) .100 [2.54] Contact Spacing x .200 [5.08] Row Spacing