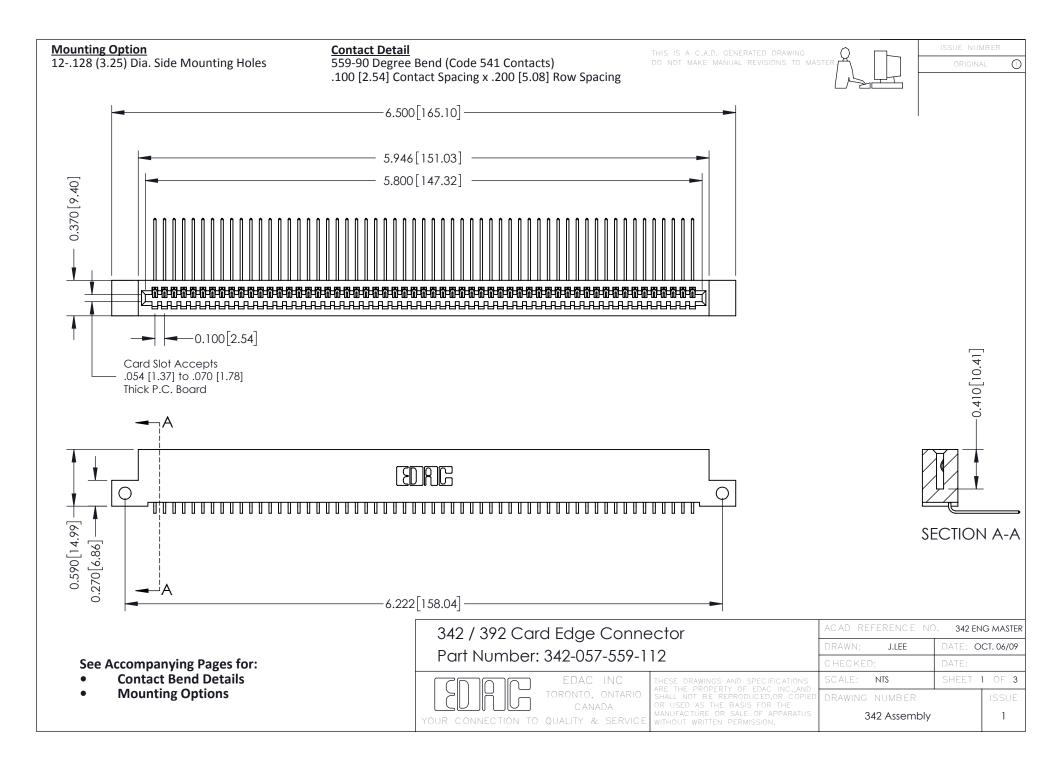

THIS IS A C.A.D. GENERATED DRAWING DO NOT MAKE MANUAL REVISIONS TO MASTER. ISSUE NUMBER

ORIGINAL

1



| 342 / 392 Series Card Edge Connector<br>Contact Bend Detail |                                                                                                                                                                                                  | ACAD REFERENCE NO. 342 ENG MASTER |             |                  |        |
|-------------------------------------------------------------|--------------------------------------------------------------------------------------------------------------------------------------------------------------------------------------------------|-----------------------------------|-------------|------------------|--------|
|