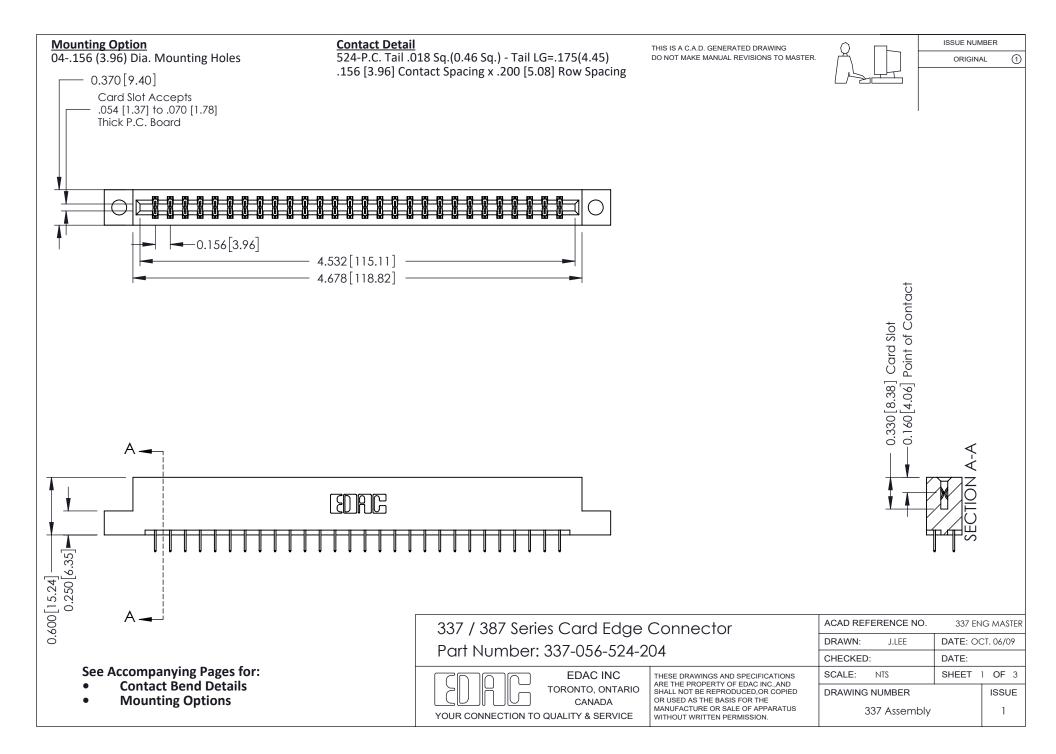

ISSUE NUMBER

ORIGINAL

1



| 337 / 387 Series Card Edge Connector<br>Contact Bend Detail           |                                                                                                                                                                                                  | ACAD REFERENCE NO. 337 E |                  | G MASTER      |
|-----------------------------------------------------------------------|--------------------------------------------------------------------------------------------------------------------------------------------------------------------------------------------------|--------------------------|------------------|---------------|
|                                                                       |