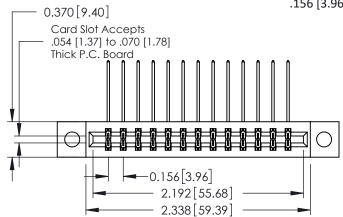

**Mounting Option** 

04-.156 (3.96) Dia. Mounting Holes

**Contact Detail** 

558-90 Degree Bend (Code 541 Contacts) .156 [3.96] Contact Spacing x .200 [5.08] Row Spacing THIS IS A C.A.D. GENERATED DRAWING DO NOT MAKE MANUAL REVISIONS TO MASTER.

ISSUE NUMBER

ORIGINAL

1

**See Accompanying Pages for:** 

- **Contact Bend Details**
- **Mounting Options**

| 337 / 387 Series Card Edge Connector |
|--------------------------------------|
| Part Number: 337-026-558-804         |

| ACAD REFERENCE NO. | 337 ENG MASTER   |  |  |
|--------------------|------------------|--|--|
| DRAWN: J.LEE       | DATE: OCT. 06/09 |  |  |
| CHECKED:           | DATE:            |  |  |
| SCALE: NTS         | SHEET 1 OF 3     |  |  |
| DRAWING NUMBER     | ISSUE            |  |  |
| 337 Assembly       | 1                |  |  |