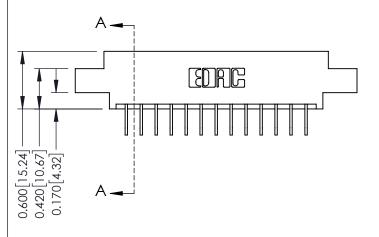

0.330 [8.38] Card Slot 0.160 [4.06] Point of Contact

ISSUE NUMBER

ORIGINAL

1

| 337 / 387 Series Card Edge                                            | ACAD REFERENCE NO.                                                                                                                                                                               | 337 ENG MASTER |                  |               |
|-----------------------------------------------------------------------|--------------------------------------------------------------------------------------------------------------------------------------------------------------------------------------------------|----------------|------------------|---------------|
| Contact Bend Detail                                                   |                                                                                                                                                                                                  | DRAWN: J.LEE   | DATE: OCT. 06/09 |               |
|                                                                       |                                                                                                                                                                                                  | CHECKED:       | DATE:            |               |
| EDAC INC TORONTO, ONTARIO CANADA YOUR CONNECTION TO QUALITY & SERVICE | THESE DRAWINGS AND SPECIFICATIONS ARE THE PROPERTY OF EDAC INC.,AND SHALL NOT BE REPRODUCED, OR COPIED OR USED AS THE BASIS FOR THE MANUFACTURE OR SALE OF APPARATUS WITHOUT WRITTEN PERMISSION. | SCALE: NTS     | SHEET            | 2 <b>OF</b> 3 |
|                                                                       |                                                                                                                                                                                                  | DRAWING NUMBER |                  | ISSUE         |
|                                                                       |                                                                                                                                                                                                  | 337 Assembly   |                  | 1             |