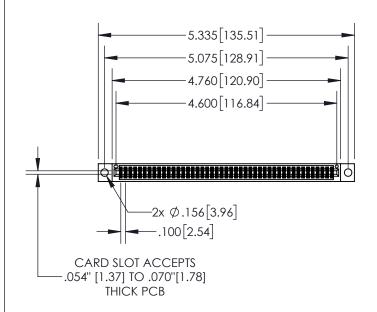

| 845 | /895 SERIES HIG | GH TEMP   | CARD  | EDGE | CONNEC | TOR |
|-----|-----------------|-----------|-------|------|--------|-----|
| PAF | RT NUMBER: 89   | 5-090-540 | 0-804 |      |        |     |

1

|            | .330[8.38]<br>CARD SLOT           |  |  |  |  |  |
|------------|-----------------------------------|--|--|--|--|--|
| -          | .370[9.40]                        |  |  |  |  |  |
|            | SECTION A-A                       |  |  |  |  |  |
| .150 [3.8] | .160[4.06]<br>POINT OF<br>CONTACT |  |  |  |  |  |
| -          | 200[5.08]                         |  |  |  |  |  |