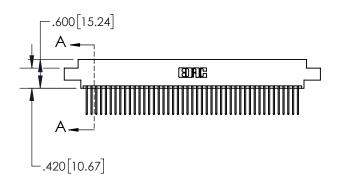

## 845/895 SERIES HIGH TEMP CARD EDGE CONNECTOR CONTACT CODE 555,556,558,559,560 DIMENSIONS

YOUR CONNECTION TO QUALITY & SERVICE

|   | ACAD REFERENCE NO. 845-ENG-MASTER |                  |  |  |  |  |  |
|---|-----------------------------------|------------------|--|--|--|--|--|
|   | DRAWN: R.STA.MONICA               | DATE:MAY.16/2017 |  |  |  |  |  |
|   | CHECKED:                          | DATE:            |  |  |  |  |  |
|   | SCALE: 1:1                        | SHEET 2 OF 2     |  |  |  |  |  |
| D | DRAWING NUMBER                    | ISSUE            |  |  |  |  |  |

1

|            | .330[8.38]<br>CARD SLOT           |  |  |  |  |  |
|------------|-----------------------------------|--|--|--|--|--|
| -          | .370[9.40]                        |  |  |  |  |  |
|            | SECTION A-A                       |  |  |  |  |  |
| .150 [3.8] | .160[4.06]<br>POINT OF<br>CONTACT |  |  |  |  |  |
| -          | 200[5.08]                         |  |  |  |  |  |