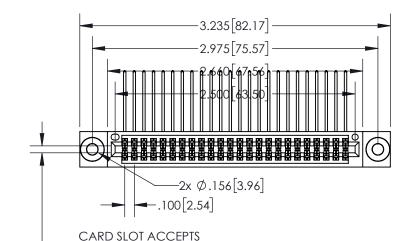

**Contact Dimensions:** 558-90 Degree Bend (Code 541 Contacts)
See Sheet 2 for Contact Code 555, 556, 558, 559, 560 Dimensions

.330[8.38] **CARD SLOT SECTION A-A** -.370[9.40] .160 4.06 POINT OF CONTACT -.200 [5.08]

INSULATOR MATERIAL: THERMOPLASTIC, UL 94V-0

-.054" [1.37] TO .070"[1.78]

CONTACT MATERIAL; COPPER TIN ALLOY
CONTACT PLATING: GOLD ON THE MATING AREA, TIN PLATING
ON THE CONTACT TAILS, NICKEL UNDERPLATE

| 845/895 SERIE | ES HIGH TEMP  | CARD  | EDGE | CONNEC | CTOR |
|---------------|---------------|-------|------|--------|------|
| PART NUMBE    | R: 895-048-55 | 8-503 |      |        |      |