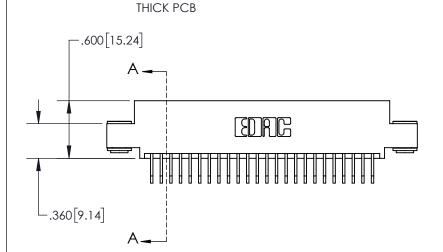

**Contact Dimensions:** 558-90 Degree Bend (Code 541 Contacts)
See Sheet 2 for Contact Code 555, 556, 558, 559, 560 Dimensions

.330[8.38] **CARD SLOT SECTION A-A** -.370[9.40] .160 4.06 POINT OF CONTACT -.200 [5.08]

INSULATOR MATERIAL: THERMOPLASTIC, UL 94V-0

-.054" [1.37] TO .070"[1.78]

CONTACT MATERIAL; COPPER TIN ALLOY
CONTACT PLATING: GOLD ON THE MATING AREA, TIN PLATING
ON THE CONTACT TAILS, NICKEL UNDERPLATE

| 845/895 SERIE | ES HIGH TEMP  | CARD  | EDGE | CONNEC | CTOR |
|---------------|---------------|-------|------|--------|------|
| PART NUMBE    | R: 895-048-55 | 8-503 |      |        |      |