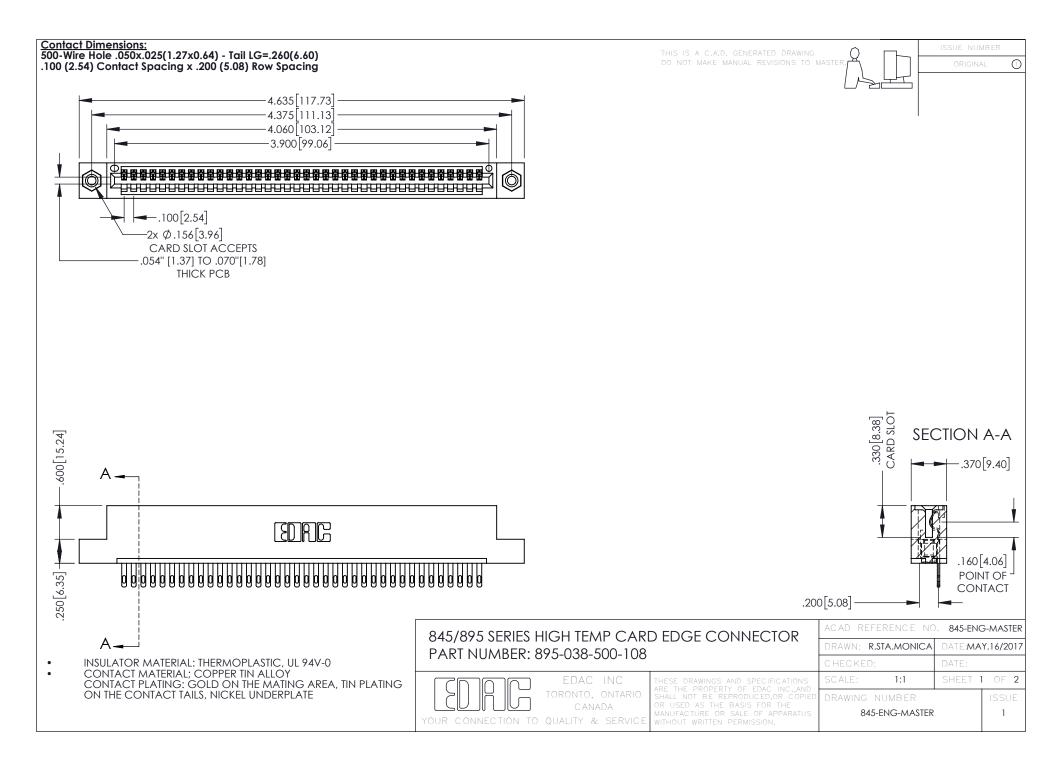

## 845/895 SERIES HIGH TEMP CARD EDGE CONNECTOR CONTACT CODE 555,556,558,559,560 DIMENSIONS

YOUR CONNECTION TO QUALITY & SERVICE

|   | ACAD REFERENCE NO. 845-ENG-MASTER |                  |
|---|-----------------------------------|------------------|
|   | DRAWN: R.STA.MONICA               | DATE:MAY.16/2017 |
|   | CHECKED:                          | DATE:            |
|   | SCALE: 1:1                        | SHEET 2 OF 2     |
| D | DRAWING NUMBER                    | ISSUE            |