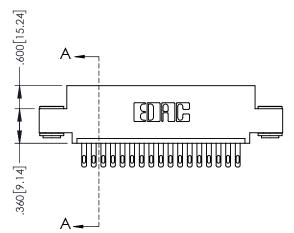

845/895 SERIES HIGH TEMP CARD EDGE CONNECTOR PART NUMBER: 895-017-500-403

| ACAD REFERENCE NO. 845-ENG-MASTER |                  |  |  |  |
|-----------------------------------|------------------|--|--|--|
| DRAWN: R.STA.MONICA               | DATE:MAY.16/2017 |  |  |  |
| CHECKED:                          | DATE:            |  |  |  |
| SCALE: 1:1                        | SHEET 1 OF 2     |  |  |  |
| DRAWING NUMBER                    | ISSUE            |  |  |  |
| 845-ENG-MASTER                    | 1                |  |  |  |