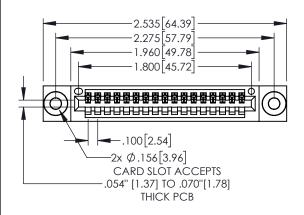

845/895 SERIES HIGH TEMP CARD EDGE CONNECTOR PART NUMBER: 895-017-500-403

| ACAD REFERENCE NO. 845-ENG-MASTER |                  |  |  |  |
|-----------------------------------|------------------|--|--|--|
| DRAWN: R.STA.MONICA               | DATE:MAY.16/2017 |  |  |  |
| CHECKED:                          | DATE:            |  |  |  |
| SCALE: 1:1                        | SHEET 1 OF 2     |  |  |  |
| DRAWING NUMBER                    | ISSUE            |  |  |  |
| 845-ENG-MASTER                    | 1                |  |  |  |