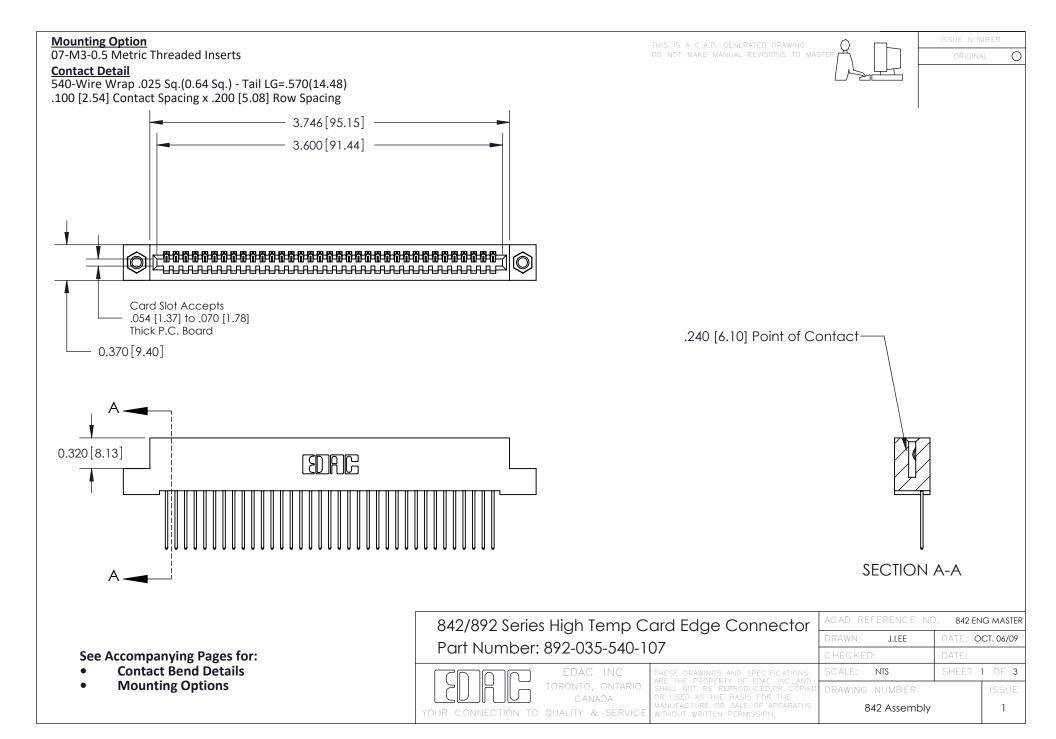

THIS IS A C.A.D. GENERATED DRAWING DO NOT MAKE MANUAL REVISIONS TO MASTER

ORIGINAL (1)



| 842/892 Series High Temp Card Edge Connector<br>Contact Bend Detail |                                                                                                 | ACAD REFERENCE NO. 842 ENG MASTER |             |                  |        |
|---------------------------------------------------------------------|-------------------------------------------------------------------------------------------------|-----------------------------------|-------------|------------------|--------|
|                                                                     |                                                                                                 | DRAWN:                            | J.LEE