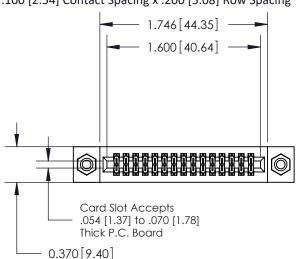

## **Contact Detail**

544-Wire Wrap .050x.025(1.27x0.64) - Tail LG=.760(19.30) .100 [2.54] Contact Spacing x .200 [5.08] Row Spacing

**See Accompanying Pages for:** 

- **Contact Bend Details**
- **Mounting Options**

.240 [6.10] Point of Contact-

842/892 Series High Temp Card Edge Connector Part Number: 892-030-544-208

|   | ACAD REFERENCE NO | 842 ENG MASTER   |  |  |  |
|---|-------------------|------------------|--|--|--|
|   | DRAWN: J.LEE      | DATE: OCT. 06/09 |  |  |  |
|   | CHECKED:          | DATE:            |  |  |  |
|   | SCALE: NTS        | SHEET 1 OF 3     |  |  |  |
| 0 | DRAWING NUMBER    | ISSUE            |  |  |  |