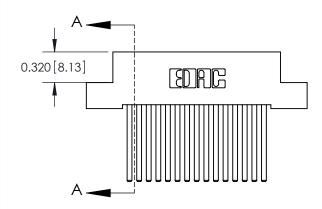

SECTION A-A

842 Assembly

THIS IS A C.A.D. GENERATED DRAWING DO NOT MAKE MANUAL REVISIONS TO MASTER

ORIGINAL (1)

| 842/892 Series High Temp C | ACAD REFERENCE NO. 842 ENG MASTER                                                                                                                            |  |              |          |          |
|----------------------------|--------------------------------------------------------------------------------------------------------------------------------------------------------------|--|--------------|----------|----------|
| Contact Bend Detail        |                                                                                                                                                              |  | J.LEE        | DATE: OC | T. 06/09 |
|                            |                                                                                                                                                              |  | ):           | DATE:    |          |
| EDAC INC                   | TORONTO, ONTARIO  CANADA  ARE THE PROPERTY OF EDAC INC., AND SHALL NOT BE REPRODUCED, OR COPIE OR USED AS THE BASIS FOR THE MANUFACTURE OR SALE OF APPARATUS |  | NTS          | SHEET :  | 2 OF 3   |
|                            |                                                                                                                                                              |  | NUMBER       |          | ISSUE    |
|                            |                                                                                                                                                              |  | 842 Assembly |          | 1        |