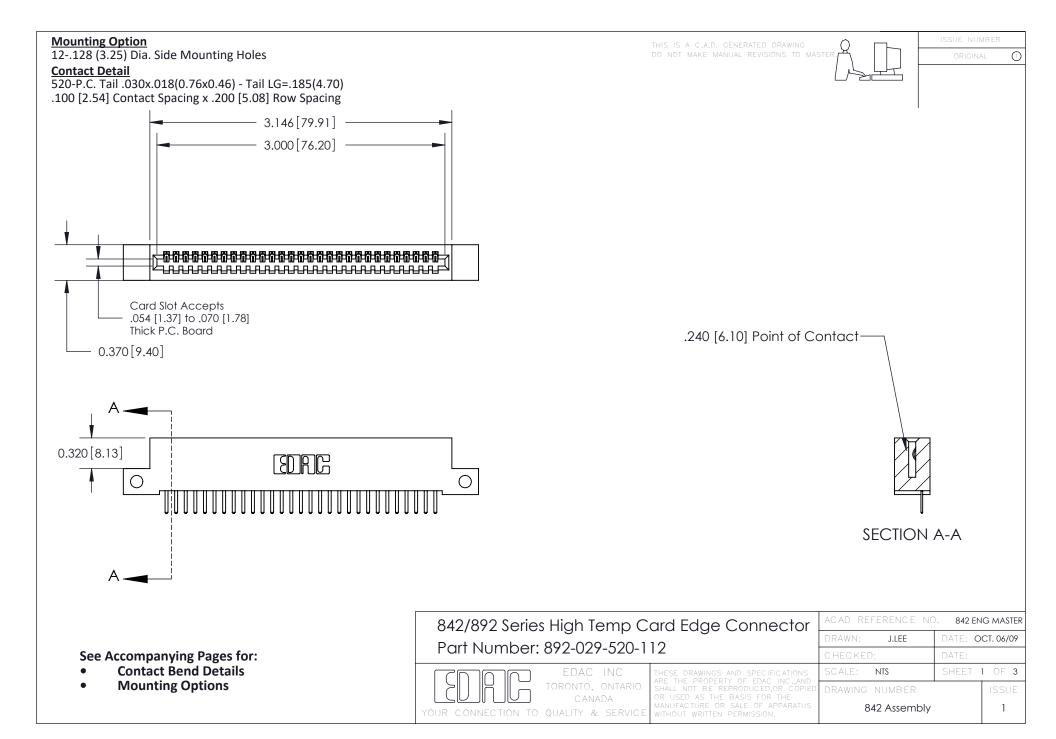

THIS IS A C.A.D. GENERATED DRAWING DO NOT MAKE MANUAL REVISIONS TO MASTER

ORIGINAL (1)



| 842/892 Series High Temp Card Edge Connector<br>Contact Bend Detail |                                                                                                  | ACAD REFERENCE NO. 842 ENG MASTER |             |                  |        |
|---------------------------------------------------------------------|--------------------------------------------------------------------------------------------------|-----------------------------------|-------------|------------------|--------|
|                                                                     |                                                                                                  | DRAWN:                            | J.