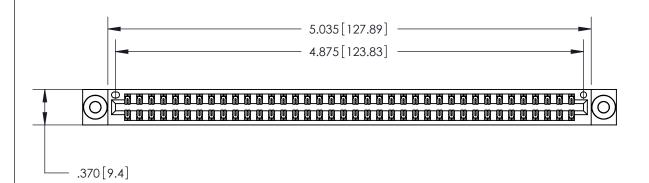

<u>Contact Dimensions:</u> 560-Extender Board Bend (Code 523 Contacts) See Sheet 2 for Contact Code 555, 556, 558, 559, 560 Dimensions

THIS IS A C.A.D. GENERATED DRAWING DO NOT MAKE MANUAL REVISIONS TO MASTER.

ISSUE NUMBER

ORIGINAL

(1)

Card Slot Accepts .054 [1.37] to .070 [1.78] Thick P.C. Board .330 [8.38] Card Slot .160 [4.07] Point of Contact -

INSULATOR MATERIAL: THERMOPLASTIC POLYESTER, UL 94V-0 CONTACT MATERIAL; COPPER, NICKEL, TIN ALLOY CA-725

.600 [15.24]

CONTACT PLATING: GOLD ON THE MATING AREA, TIN-LEAD ON THE CONTACT TAILS, NICKEL UNDERPLATE

846/896 SERIES HIGH TEMP CARD EDGE CONNECTOR PART NUMBER: 846-076-560-203

YOUR CONNECTION TO QUALITY & SERVICE