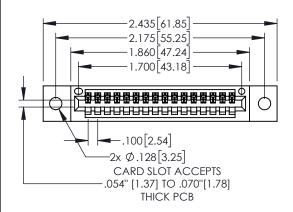

1

| [oc o]       | .330 [0.30]<br>CARD SLO | SECTION A-A |                        |  |
|--------------|-------------------------|-------------|------------------------|--|
| Č            | <br>A. A.               | <b>~</b>    | —.370[9.40]            |  |
|              | Å                       |             | •                      |  |
|              |                         |             | .160[4.06]<br>POINT OF |  |
| .200[5.08]—— |                         |             | CONTACT                |  |

## 845/895 SERIES HIGH TEMP CARD EDGE CONNECTOR PART NUMBER: 845-016-525-602

|   | ACAD REFERENCE NO. 845-ENG-MASTER |                  |  |  |  |
|---|-----------------------------------|------------------|--|--|--|
|   | DRAWN: R.STA.MONICA               | DATE:MAY.16/2017 |  |  |  |
|   | CHECKED:                          | DATE:            |  |  |  |
|   | SCALE: 1:1                        | SHEET 1 OF 2     |  |  |  |
| D | DRAWING NUMBER                    | ISSUE            |  |  |  |
|   | 845-ENG-MASTER                    | 1                |  |  |  |