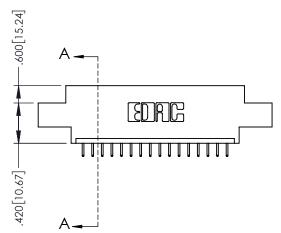

## 845/895 SERIES HIGH TEMP CARD EDGE CONNECTOR PART NUMBER: 845-016-525-602

|   | ACAD REFERENCE NO. 845-ENG-MASTER |                  |  |  |  |
|---|-----------------------------------|------------------|--|--|--|
|   | DRAWN: R.STA.MONICA               | DATE:MAY.16/2017 |  |  |  |
|   | CHECKED:                          | DATE:            |  |  |  |
|   | SCALE: 1:1                        | SHEET 1 OF 2     |  |  |  |
| D | DRAWING NUMBER                    | ISSUE            |  |  |  |
|   | 845-ENG-MASTER                    | 1                |  |  |  |