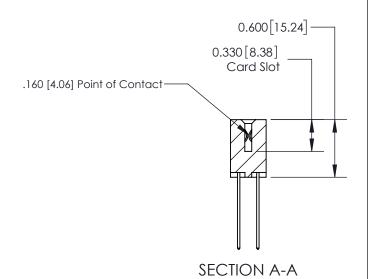

## **Contact Detail**

544-Wire Wrap .050x.025(1.27x0.64) - Tail LG=.750(19.05)

.156 [3.96] Contact Spacing x .200 [5.08] Row Spacing

THIS IS A C.A.D. GENERATED DRAWING DO NOT MAKE MANUAL REVISIONS TO MASTER.