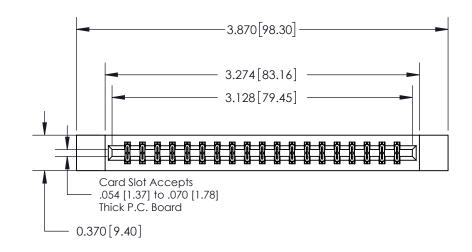

ISSUE NUMBER

ORIGINAL

**See Accompanying Page for:** 

**Contact Bend Details** 

| 837/887 Series High Temp Card Edge Connector |
|----------------------------------------------|
| Part Number: 837-038-544-212                 |