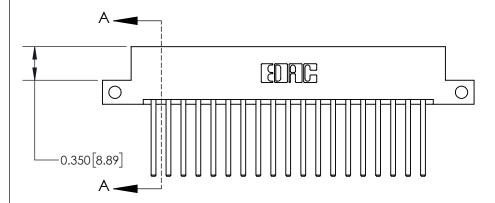

**Mounting Option** 

12-.128 (3.25) Dia. Side Mounting Holes

## **Contact Detail**

544-Wire Wrap .050x.025(1.27x0.64) - Tail LG=.750(19.05)

.156 [3.96] Contact Spacing x .200 [5.08] Row Spacing





THIS IS A C.A.D. GENERATED DRAWING DO NOT MAKE MANUAL REVISIONS TO MASTER.



ISSUE NUMBER

ORIGINAL



**See Accompanying Page for:** 

**Contact Bend Details** 

| 837/887 Series High Temp Card Edge Connector |
|----------------------------------------------|
| Part Number: 837-038-544-212                 |

YOUR CONNECTION TO QUALITY & SERVICE

**EDAC INC** TORONTO, ONTARIO CANADA

THESE DRAWINGS AND SPECIFICATIONS ARE THE PROPERTY OF EDAC INC.,AND SHALL NOT BE REPRODUCED, OR COPIED OR USED AS THE BASIS FOR THE MANUFACTURE OR SALE OF APPARATUS WITHOUT WRITTEN PERMISSION.

| ACAD REFERENCE NO. |             | 837 ENG MASTER   |               |  |
|--------------------|-------------|------------------|---------------|--|
| DRAWN:             | J.LEE       | DATE: OCT. 06/09 |