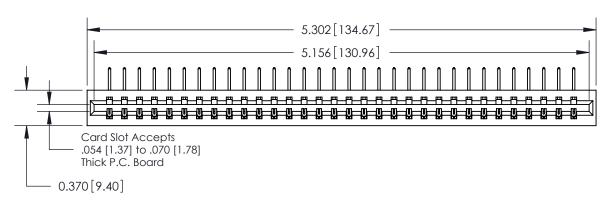

1

0.600 [15.24] 0.330[8.38] Card Slot .160 [4.06] Point of Contact

**SECTION A-A** 

**See Accompanying Page for:** 

**Contact Bend Details** 

837/887 Series High Temp Card Edge Connector Part Number: 837-032-558-101