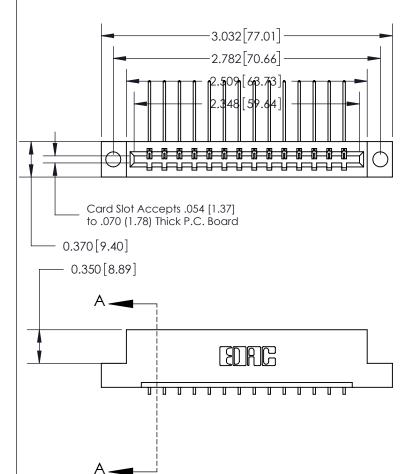

## 833 Series High Temp Card Edge Connector Part Number: 833-014-559-104

YOUR CONNECTION TO QUALITY & SERVICE

**EDAC INC** TORONTO, ONTARIO CANADA

THESE DRAWINGS AND SPECIFICATIONS ARE THE PROPERTY OF EDAC INC.,AND SHALL NOT BE REPRODUCED, OR COPIED OR USED AS THE BASIS FOR THE MANUFACTURE OR SALE OF APPARATUS WITHOUT WRITTEN PERMISSION.

| DRAWN: J.LEE   | DATE: OC | CT. 14/09   |
|----------------|----------|-------------|
| CHECKED:       | DATE:    |             |
| SCALE: NTS     | SHEET 1  | <b>OF</b> 3 |
| DRAWING NUMBER |          | ISSUE       |
| 833 Assembly   |          | 1           |