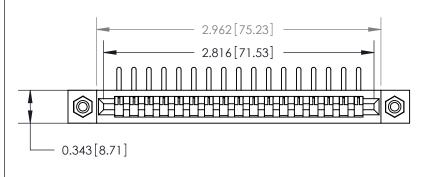

**Contact Bend Details** 

807/857 Series High Temp Card Edge Connector Part Number: 807-017-459-108

|                | 007 2.10 117 101211     |
|----------------|-------------------------|
| DRAWN: J.LEE   | DATE: <b>AUG. 11/09</b> |
| CHECKED:       | DATE:                   |
| SCALE: NTS     | SHEET 1 OF 2            |
| DRAWING NUMBER | ISSUE                   |
| 807 Assembly   | 1                       |