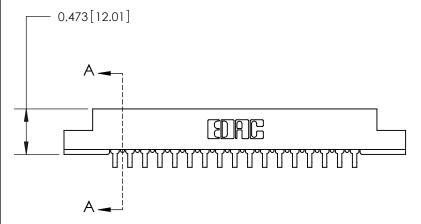

## **Contact Detail**

90 Degree Bend (Code 527 Contacts)

.156 [3.96] Contact Spacing x .200 [5.08] Row Spacing

**SECTION A-A** 

.095 [2.41] Point of Contact (Measured from bottom of Card Slot)

**See Accompanying Page for:** 