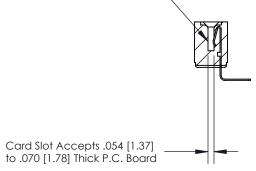

## **Contact Detail**

90 Degree Bend (Code 527 Contacts)

.156 [3.96] Contact Spacing x .200 [5.08] Row Spacing

**SECTION A-A** 

.095 [2.41] Point of Contact (Measured from bottom of Card Slot)

**See Accompanying Page for:** 