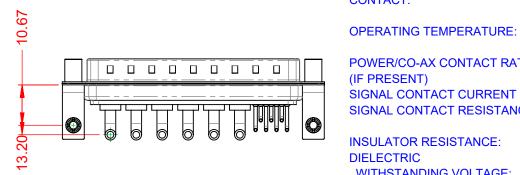

NOTES:

MATERIAL: HOUSING: SHELL: CONTACT:

THERMOPLASTIC POLYESTER, UL94V-0 STEEL, NICKEL PLATED COPPER ALLOY, 30µ" GOLD PLATED

| POWER/CO-AX CONTACT RATING:    | 20A (CURRENT |
|--------------------------------|--------------|
| (IF PRESENT)                   |              |
| SIGNAL CONTACT CURRENT RATING: | 5A PER CONTA |
| SIGNAL CONTACT RESISTANCE:     | 10mΩ MAX.    |
|                                |              |
| INSULATOR RESISTANCE:          | 5000MΩ min.  |

WITHSTANDING VOLTAGE:

.XX ±0.13 .XXX ±0.05

| ſ | COMBINATION D-SUB  |                                                   | SW REFERENCE NO.: 629 COMBO ASSEMBLY                                                                                                  |                         |                  |            |       |
|---|--------------------|---------------------------------------------------|---------------------------------------------------------------------------------------------------------------------------------------|-------------------------|------------------|------------|-------|
|   |                    |                                                   | DRAWN: C.B                                                                                                                            |                         | DATE: JAN. 01/20 | 19         |       |
|   |                    |                                                   | CHECKED:                                                                                                                              |                         | DATE:            |            |       |
|   |                    | EDAC INC                                          | THESE DRAWINGS AND SPECIFICATIONS<br>ARE THE PROPERTY OF EDAC INC.,AND                                                                | SCALE:                  | (IN C.A.D. 1:1)  | SHEET 1 OF | 2     |
|   | YOUR CONNECTION TO | TORONTO, ONTARIO<br>CANADA<br>O QUALITY & SERVICE | SHALL NOT BE REPRODUCED, OR COPIED<br>OR USED AS THE BASIS FOR THE<br>MANUFACTURE OR SALE OF APPARATUS<br>WITHOUT WRITTEN PERMISSION. | DRAWING NUMBER: 629-13W |                  | W6640-2ND  | ISSUE |
|   |                    |                                                   |                                                                                                                                       | PART NU                 | MBER: 629-13     | W6640-2ND  | 1     |

THIS SERIES FULLY CONFORMS TO THE EUROPEAN UNION DIRECTIVES 2011/65/EU FOR RoHS COMPLIANCY.

Г) ACT

-55°C ~ 125°C

1000V AC rms