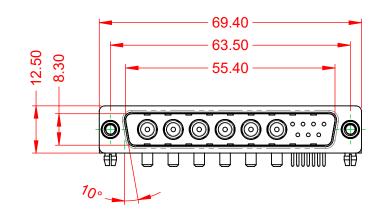

WITHSTANDING VOLTAGE:

.XX ±0.13 .XXX ±0.05

| ſ | COMBINATION D-SUB  |                                                   | SW REFERENCE NO.: 629 COMBO ASSEMBLY                                                                                                  |                         |                  |            |       |
|---|--------------------|---------------------------------------------------|---------------------------------------------------------------------------------------------------------------------------------------|-------------------------|------------------|------------|-------|
|   |                    |                                                   | DRAWN: C.B                                                                                                                            |                         | DATE: JAN. 01/20 | 19         |       |
|   |                    |                                                   | CHECKED:                                                                                                                              |                         | DATE:            |            |       |
|   |                    | EDAC INC                                          | THESE DRAWINGS AND SPECIFICATIONS<br>ARE THE PROPERTY OF EDAC INC.,AND                                                                | SCALE:                  | (IN C.A.D. 1:1)  | SHEET 1 OF | 2     |
|   | YOUR CONNECTION TO | TORONTO, ONTARIO<br>CANADA<br>O QUALITY & SERVICE | SHALL NOT BE REPRODUCED, OR COPIED<br>OR USED AS THE BASIS FOR THE<br>MANUFACTURE OR SALE OF APPARATUS<br>WITHOUT WRITTEN PERMISSION. | DRAWING NUMBER: 629-13W |                  | W6640-2ND  | ISSUE |
|   |                    |                                                   |                                                                                                                                       | PART NU                 | MBER: 629-13     | W6640-2ND  | 1     |