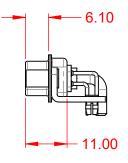

WITHSTANDING VOLTAGE:

.XX ±0.13 .XXX ±0.05

| ſ | COMBINATION D-SUB  |                                                   | SW REFERENCE NO.: 629 COMBO ASSEMBLY                                                                                                  |                         |                  |            |       |
|---|--------------------|---------------------------------------------------|---------------------------------------------------------------------------------------------------------------------------------------|-------------------------|------------------|------------|-------|
|   |                    |                                                   | DRAWN: C.B                                                                                                                            |                         | DATE: JAN. 01/20 | 19         |       |
|   |                    |                                                   | CHECKED:                                                                                                                              |                         | DATE:            |            |       |
|   |                    | EDAC INC                                          | THESE DRAWINGS AND SPECIFICATIONS<br>ARE THE PROPERTY OF EDAC INC.,AND                                                                | SCALE:                  | (IN C.A.D. 1:1)  | SHEET 1 OF | 2     |
|   | YOUR CONNECTION TO | TORONTO, ONTARIO<br>CANADA<br>O QUALITY & SERVICE | SHALL NOT BE REPRODUCED, OR COPIED<br>OR USED AS THE BASIS FOR THE<br>MANUFACTURE OR SALE OF APPARATUS<br>WITHOUT WRITTEN PERMISSION. | DRAWING NUMBER: 629-13W |                  | W6640-2ND  | ISSUE |
|   |                    |                                                   |                                                                                                                                       | PART NU                 | MBER: 629-13     | W6640-2ND  | 1     |