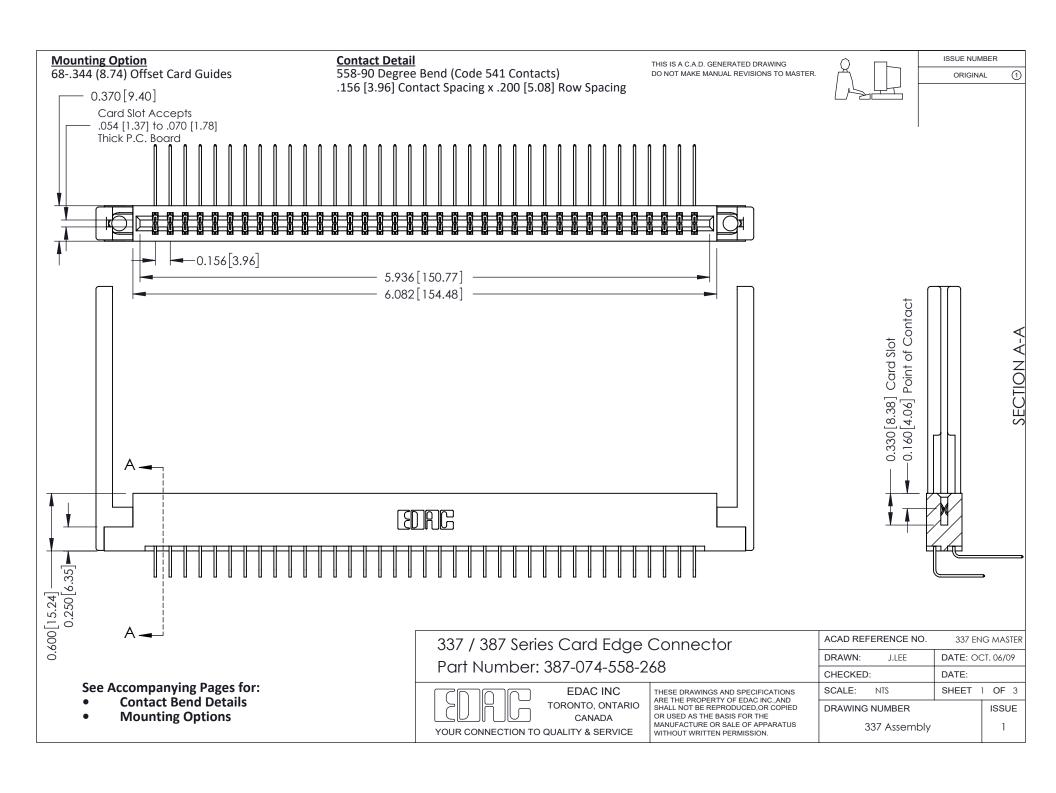

ISSUE NUMBER

ORIGINAL

1

| 337 / 387 Series Card Edge Connector<br>Contact Bend Detail           |                                                                                                                                                                                                  | ACAD REFERENCE NO. 337 E |                  | G MASTER      |
|-----------------------------------------------------------------------|--------------------------------------------------------------------------------------------------------------------------------------------------------------------------------------------------|--------------------------|------------------|---------------|
|                                                                       |                                                                                                                                                                                                  | DRAWN: J.LEE             | DATE: OCT. 06/09 |               |
|                                                                       |                                                                                                                                                                                                  | CHECKED: DATE:           |                  |               |
| EDAC INC TORONTO, ONTARIO CANADA YOUR CONNECTION TO QUALITY & SERVICE | THESE DRAWINGS AND SPECIFICATIONS ARE THE PROPERTY OF EDAC INC.,AND SHALL NOT BE REPRODUCED, OR COPIED OR USED AS THE BASIS FOR THE MANUFACTURE OR SALE OF APPARATUS WITHOUT WRITTEN PERMISSION. | SCALE: NTS               | SHEET            | 2 <b>OF</b> 3 |
|                                                                       |                                                                                                                                                                                                  | DRAWING NUMBER           |                  | ISSUE         |
|                                                                       |                                                                                                                                                                                                  | 337 Assembly             |                  | 1             |