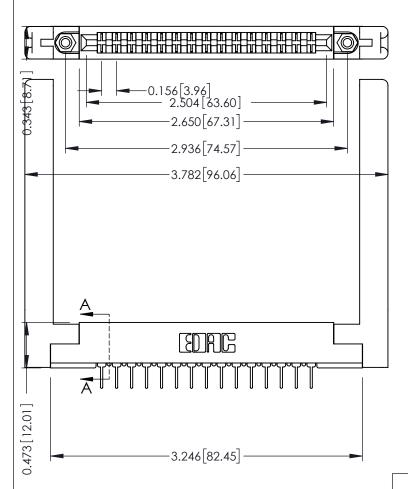

**Mounting Option** .468 (11.89) Offset Card Guides **Contact Detail** 

PC Tail .023x.013(0.58x0.33) - Tail LG=.213(5.41) .156 [3.96] Contact Spacing x .200 [5.08] Row Spacing

SECTION A-A .095 [2.41] Point of Contact (FROM BTM OF SLOT) Card Slot Accepts .054 [1.37] to .070 [1.78] Thick P.C. Board