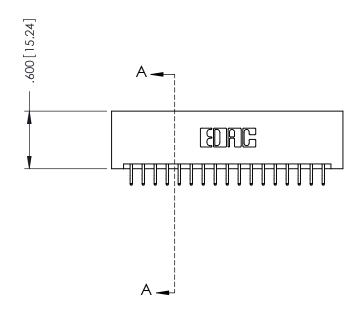

346-ENG-MASTER

.330 [8.38] Slot Depth .160 [4.06] Point of Contact

**SECTION A-A** 

ISSUE NUMBER ORIGINAL 1

## **Contact Code 555**

## **Contact Code 556**

INSULATOR MATERIAL: THERMOPLASTIC POLYESTER, UL 94V-0 CONTACT MATERIAL; COPPER, NICKEL, TIN ALLOY CA-725 CONTACT PLATING: GOLD ON THE MATING AREA, TIN-LEAD

ON THE CONTACT TAILS, NICKEL UNDERPLATE