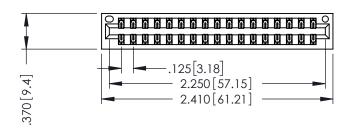

THIS IS A C.A.D. GENERATED DRAWING DO NOT MAKE MANUAL REVISIONS TO MASTER.

ISSUE NUMBER

ORIGINAL

1

INSULATOR MATERIAL: THERMOPLASTIC POLYESTER, UL 94V-0 CONTACT MATERIAL; COPPER, NICKEL, TIN ALLOY CA-725 CONTACT PLATING: GOLD ON THE MATING AREA, TIN-LEAD ON THE CONTACT TAILS, NICKEL UNDERPLATE

346/396 SERIES CARD EDGE CONNECTOR PART NUMBER: 346-034-556-201

YOUR CONNECTION TO QUALITY & SERVICE

**EDAC INC** TORONTO, ONTARIO CANADA

THESE DRAWINGS AND SPECIFICATIONS ARE THE PROPERTY OF EDAC INC.,AND SHALL NOT BE REPRODUCED, OR COPIED OR USED AS THE BASIS FOR THE MANUFACTURE OR SALE OF APPARATUS WITHOUT WRITTEN PERMISSION.