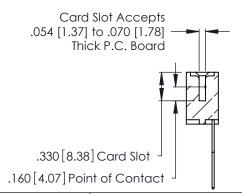

THIS IS A C.A.D. GENERATED DRAWING DO NOT MAKE MANUAL REVISIONS TO MASTER.

ISSUE NUMBER

ORIGINAL

1

**Contact Code 555** 

Contact Code 556

**Contact Code 558** 

**Contact Code 559** 

Contact Code 560

INSULATOR MATERIAL: THERMOPLASTIC POLYESTER, UL 94V-0 CONTACT MATERIAL; COPPER, NICKEL, TIN ALLOY CA-725 CONTACT PLATING: GOLD ON THE MATING AREA, TIN-LEAD

ON THE CONTACT TAILS, NICKEL UNDERPLATE

346/396 SERIES CARD EDGE CONNECTOR CONTACT CODE 555,556,558,559,560 DIMENSIONS

YOUR CONNECTION TO QUALITY & SERVICE

**EDAC INC** TORONTO, ONTARIO CANADA

THESE DRAWINGS AND SPECIFICATIONS ARE THE PROPERTY OF EDAC INC.,AND SHALL NOT BE REPRODUCED, OR COPIED OR USED AS THE BASIS FOR THE MANUFACTURE OR SALE OF APPARATUS WITHOUT WRITTEN PERMISSION.