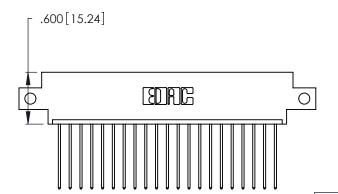

THIS IS A C.A.D. GENERATED DRAWING DO NOT MAKE MANUAL REVISIONS TO MASTER.

ISSUE NUMBER ORIGINAL 1

346/396 SERIES CARD EDGE CONNECTOR PART NUMBER: 346-021-541-612

**EDAC INC** TORONTO, ONTARIO CANADA

THESE DRAWINGS AND SPECIFICATIONS ARE THE PROPERTY OF EDAC INC., AND SHALL NOT BE REPRODUCED, OR COPIED OR USED AS THE BASIS FOR THE MANUFACTURE OR SALE OF APPARATUS WITHOUT WRITTEN PERMISSION.

<u>Contact Dimensions:</u>
541-Wire Wrap .025 Sq. (0.64 Sq.) - Tail LG. =.750 (19.05)
.125 (3.18) Contact Spacing x .250 (6.35) Row Spacing

- INSULATOR MATERIAL: THERMOPLASTIC POLYESTER, UL 94V-0 CONTACT MATERIAL; COPPER, NICKEL, TIN ALLOY CA-725
- CONTACT PLATING: GOLD ON THE MATING AREA, TIN-LEAD ON THE CONTACT TAILS, NICKEL UNDERPLATE