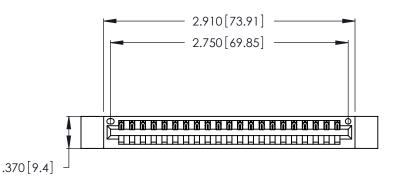

THIS IS A C.A.D. GENERATED DRAWING DO NOT MAKE MANUAL REVISIONS TO MASTER.

ISSUE NUMBER ORIGINAL 1

346/396 SERIES CARD EDGE CONNECTOR PART NUMBER: 346-021-541-612

**EDAC INC** TORONTO, ONTARIO CANADA

THESE DRAWINGS AND SPECIFICATIONS ARE THE PROPERTY OF EDAC INC., AND SHALL NOT BE REPRODUCED, OR COPIED OR USED AS THE BASIS FOR THE MANUFACTURE OR SALE OF APPARATUS WITHOUT WRITTEN PERMISSION.

| ACAD REFERENCE NO. |       | 346-ENG-MASTER   |      |
|--------------------|-------|------------------|------|
| DRAWN:             | J.LEE | DATE: APR. 22/09 |      |
| CHECKED:           |       | DATE:            |      |
| SCALE:             | N.T.S | SHEET            | OF 2 |
| DRAWING NUMBER     |       | ISSUE            |      |
| 346-ENG-MASTER     |       |                  | 1    |