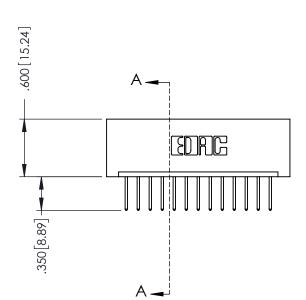

.330 [8.38] Slot Depth .160 [4.06] Point of Contact **SECTION A-A** 

ORIGINAL 1

ISSUE NUMBER

.120[3.05] .095[2.41] .170 [4.33] .245 [6.22] .125(3.18) to .210(5.33) .125(3.18) to .210(5.33) Outside Tails **Outside Tails** .045(1.14) to .060(1.52) .125(3.18) to .210(5.33) Between Tails Outside Tails