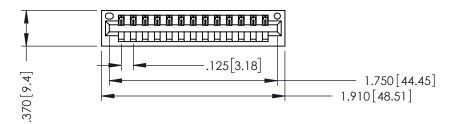

346/396 SERIES CARD EDGE CONNECTOR PART NUMBER: 346-013-526-101

YOUR CONNECTION TO QUALITY & SERVICE

**EDAC INC** TORONTO, ONTARIO CANADA

THESE DRAWINGS AND SPECIFICATIONS ARE THE PROPERTY OF EDAC INC., AND SHALL NOT BE REPRODUCED,OR COPIED OR USED AS THE BASIS FOR THE MANUFACTURE OR SALE OF APPARATUS WITHOUT WRITTEN PERMISSION.

THIS IS A C.A.D. GENERATED DRAWING DO NOT MAKE MANUAL REVISIONS TO MASTER.

ISSUE NUMBER

ORIGINAL

1

INSULATOR MATERIAL: THERMOPLASTIC POLYESTER, UL 94V-0 CONTACT MATERIAL; COPPER, NICKEL, TIN ALLOY CA-725 CONTACT PLATING: GOLD ON THE MATING AREA, TIN-LEAD ON THE CONTACT TAILS, NICKEL UNDERPLATE