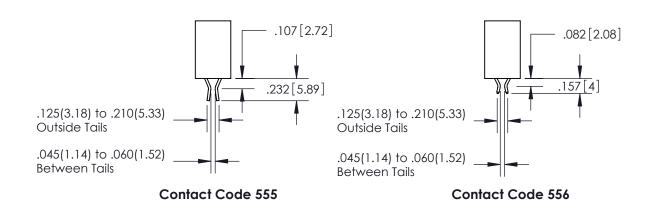

## 345/395 SERIES CARD EDGE CONNECTOR CONTACT CODE 555,556,558,559,560 DIMENSIONS

YOUR CONNECTION TO QUALITY & SERVICE

**EDAC INC** TORONTO, ONTARIO CANADA

THESE DRAWINGS AND SPECIFICATIONS ARE THE PROPERTY OF EDAC INC.,AND SHALL NOT BE REPRODUCED, OR COPIED OR USED AS THE BASIS FOR THE MANUFACTURE OR SALE OF APPARATUS WITHOUT WRITTEN PERMISSION.

ORIGINAL 1

ISSUE NUMBER

**Contact Code 558** 

**Contact Code 559** 

Contact Code 560

- INSULATOR MATERIAL: THERMOPLASTIC POLYESTER, UL 94V-0
- DAP MATERIAL AVAILABLE UPON REQUEST
- CONTACT MATERIAL; COPPER ALLOY

**Contact Dimensions:** 558-90 Degree Bend (Code 541 Contacts) See Sheet 2 for Contact Code 555, 556, 558, 559, 560 Dimensions

INSULATOR MATERIAL: THERMOPLASTIC PBT, UL 94V-0 CONTACT MATERIAL; COPPER TIN ALLOY CONTACT PLATING: GOLD ON THE MATING AREA, TIN PLATING ON THE CONTACT TAILS, NICKEL UNDERPLATE