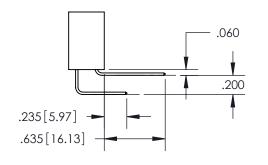

## 345/395 SERIES CARD EDGE CONNECTOR CONTACT CODE 555,556,558,559,560 DIMENSIONS

YOUR CONNECTION TO QUALITY & SERVICE

**EDAC INC** TORONTO, ONTARIO CANADA

THESE DRAWINGS AND SPECIFICATIONS ARE THE PROPERTY OF EDAC INC.,AND SHALL NOT BE REPRODUCED, OR COPIED OR USED AS THE BASIS FOR THE MANUFACTURE OR SALE OF APPARATUS WITHOUT WRITTEN PERMISSION.

ORIGINAL 1

ISSUE NUMBER

**Contact Code 558** 

**Contact Code 559** 

Contact Code 560

- INSULATOR MATERIAL: THERMOPLASTIC POLYESTER, UL 94V-0
- DAP MATERIAL AVAILABLE UPON REQUEST
- CONTACT MATERIAL; COPPER ALLOY