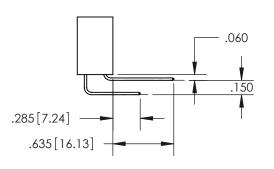

## 345/395 SERIES CARD EDGE CONNECTOR CONTACT CODE 555,556,558,559,560 DIMENSIONS

YOUR CONNECTION TO QUALITY & SERVICE

**EDAC INC** TORONTO, ONTARIO CANADA

THESE DRAWINGS AND SPECIFICATIONS ARE THE PROPERTY OF EDAC INC.,AND SHALL NOT BE REPRODUCED, OR COPIED OR USED AS THE BASIS FOR THE MANUFACTURE OR SALE OF APPARATUS WITHOUT WRITTEN PERMISSION.

ORIGINAL 1

ISSUE NUMBER

**Contact Code 558** 

**Contact Code 559** 

Contact Code 560

- INSULATOR MATERIAL: THERMOPLASTIC POLYESTER, UL 94V-0
- DAP MATERIAL AVAILABLE UPON REQUEST
- CONTACT MATERIAL; COPPER ALLOY