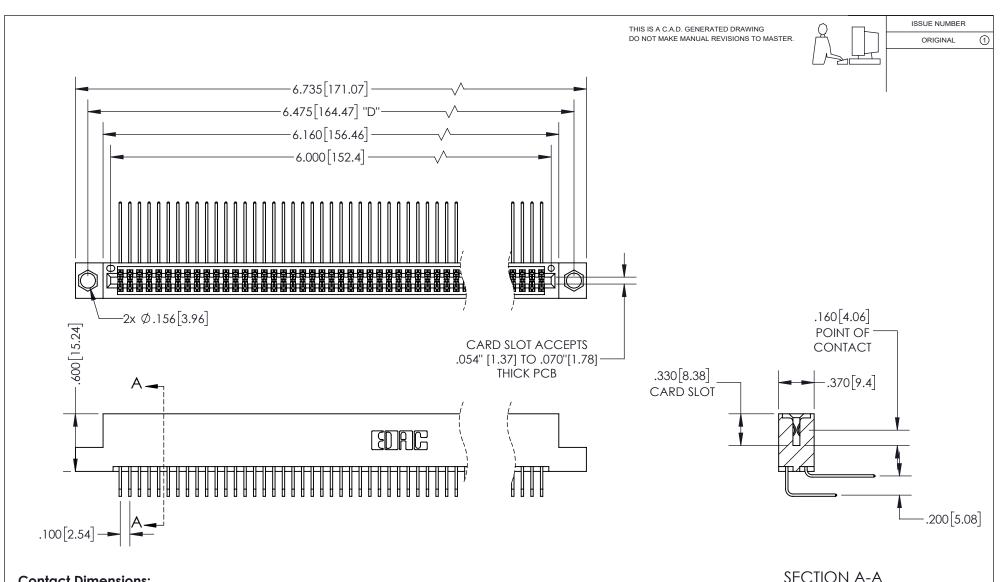

## 345/395 SERIES CARD EDGE CONNECTOR PART NUMBER: 345-118-558-204

YOUR CONNECTION TO QUALITY & SERVICE

**EDAC INC** TORONTO, ONTARIO CANADA

THESE DRAWINGS AND SPECIFICATIONS ARE THE PROPERTY OF EDAC INC.,AND SHALL NOT BE REPRODUCED, OR COPIED OR USED AS THE BASIS FOR THE MANUFACTURE OR SALE OF APPARATUS WITHOUT WRITTEN PERMISSION.

**Contact Dimensions:** 558-90 Degree Bend (Code 541 Contacts) See Sheet 2 for Contact Code 555, 556, 558, 559, 560 Dimensions

INSULATOR MATERIAL: THERMOPLASTIC PBT, UL 94V-0 CONTACT MATERIAL; COPPER TIN ALLOY CONTACT PLATING: GOLD ON THE MATING AREA, TIN PLATING ON THE CONTACT TAILS, NICKEL UNDERPLATE