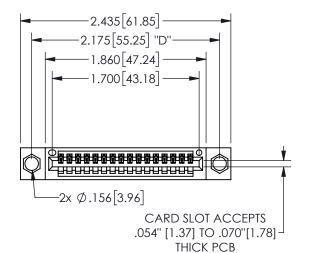

345/395 SERIES CARD EDGE CONNECTOR PART NUMBER: 345-016-540-604

EDAC INC TORONTO, ONTARIO CANADA

YOUR CONNECTION TO QUALITY & SERVICE

THESE DRAWINGS AND SPECIFICATIONS ARE THE PROPERTY OF EDAC INC., AND SHALL NOT BE REPRODUCED, OR COPIED OR USED AS THE BASIS FOR THE MANUFACTURE OR SALE OF APPARATUS WITHOUT WRITTEN PERMISSION.

THIS IS A C.A.D. GENERATED DRAWING DO NOT MAKE MANUAL REVISIONS TO MASTER.

ISSUE NUMBER

ORIGINAL

1

<u>Contact Dimensions:</u>
540-Wire Wrap .025 Sq.(0.64 Sq.) - Tail LG=.560(14.22)
.100 (2.54) Contact Spacing x .200 (5.08) Row Spacing