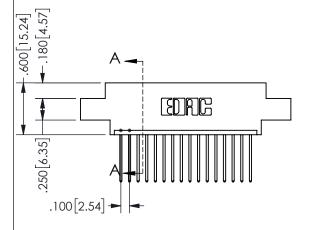

**Contact Code 558** 

Contact Code 559

Contact Code 560

- INSULATOR MATERIAL: THERMOPLASTIC POLYESTER, UL 94V-0 DAP MATERIAL AVAILABLE UPON REQUEST
- CONTACT MATERIAL; COPPER ALLOY

CONTACT PLATING: GOLD ON THE MATING AREA, TIN PLATING ON THE CONTACT TAILS, NICKEL UNDERPLATE

345/395 SERIES CARD EDGE CONNECTOR CONTACT CODE 555,556,558,559,560 DIMENSIONS

YOUR CONNECTION TO QUALITY & SERVICE

**EDAC INC** TORONTO, ONTARIO CANADA

THESE DRAWINGS AND SPECIFICATIONS ARE THE PROPERTY OF EDAC INC.,AND SHALL NOT BE REPRODUCED, OR COPIED OR USED AS THE BASIS FOR THE MANUFACTURE OR SALE OF APPARATUS WITHOUT WRITTEN PERMISSION.