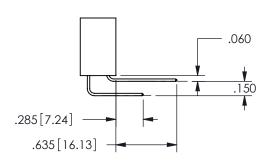

SECTION A-A

| .330[8.38] | .160[4.06]               |
|------------|--------------------------|
| CARD SLOT  | POINT OF TOURING CONTACT |
| .370[9.4]  |                          |

ORIGINAL 1

ISSUE NUMBER