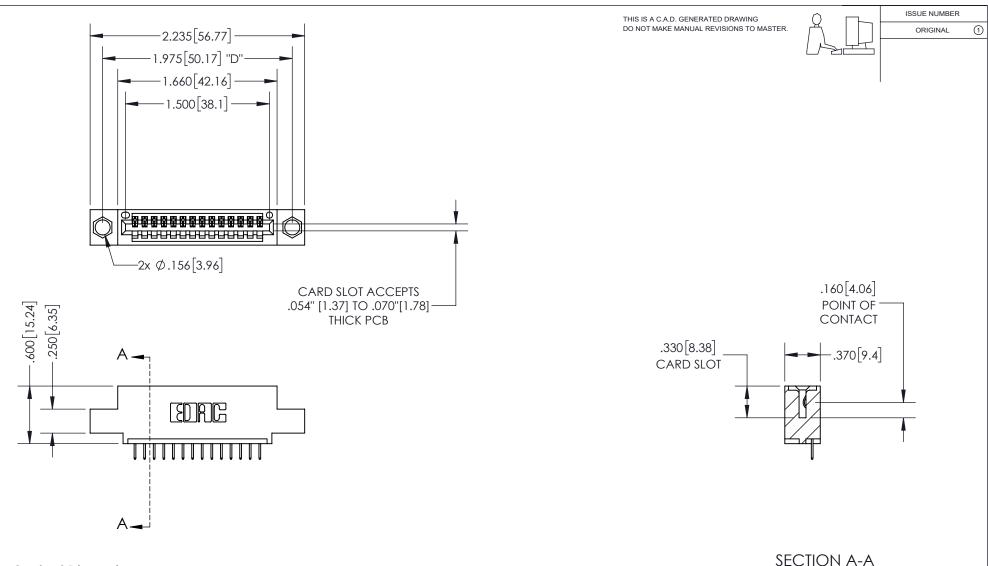

345/395 SERIES CARD EDGE CONNECTOR PART NUMBER: 345-014-524-404

YOUR CONNECTION TO QUALITY & SERVICE

**EDAC INC** TORONTO, ONTARIO CANADA

THESE DRAWINGS AND SPECIFICATIONS ARE THE PROPERTY OF EDAC INC.,AND SHALL NOT BE REPRODUCED, OR COPIED OR USED AS THE BASIS FOR THE MANUFACTURE OR SALE OF APPARATUS WITHOUT WRITTEN PERMISSION.

<u>Contact Dimensions:</u> 524-P.C. Tail .018 Sq.(0.46 Sq.) - Tail LG=.175(4.45) .100 (2.54) Contact Spacing x .200 (5.08) Row Spacing

INSULATOR MATERIAL: THERMOPLASTIC PBT, UL 94V-0 CONTACT MATERIAL; COPPER TIN ALLOY CONTACT PLATING: GOLD ON THE MATING AREA, TIN PLATING ON THE CONTACT TAILS, NICKEL UNDERPLATE