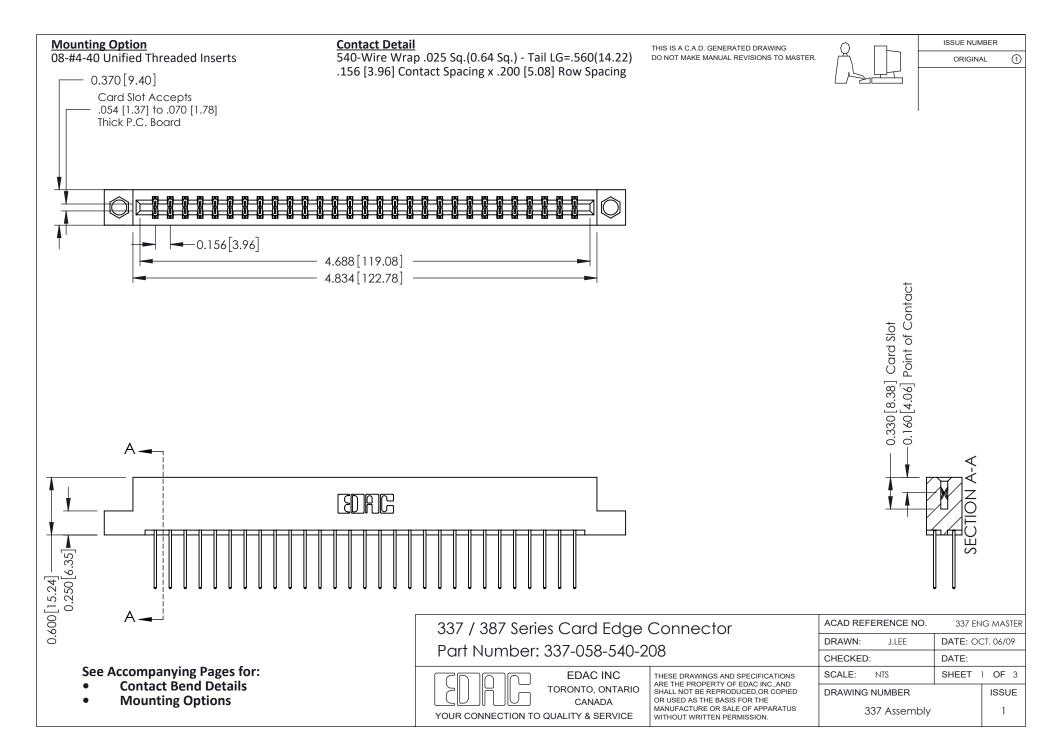

ISSUE NUMBER

ORIGINAL

1



| 337 / 387 Series Card Edge Connector<br>Contact Bend Detail           |                                                                                                                                                                                                  | ACAD REFERENCE NO. 337 E |                  | G MASTER      |
|-----------------------------------------------------------------------|--------------------------------------------------------------------------------------------------------------------------------------------------------------------------------------------------|--------------------------|------------------|---------------|
|                                                                       |