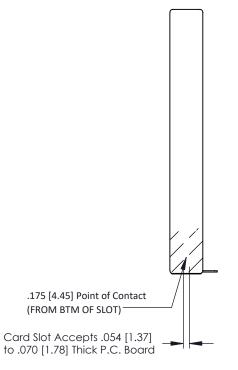

**Contact Detail** 

90 Degree Bend (Code 401 Contacts)

.156 [3.96] Contact Spacing x .200 [5.08] Row Spacing

THIS IS A C.A.D. GENERATED DRAWING DO NOT MAKE MANUAL REVISIONS TO MASTER.

ISSUE NUMBER ORIGINAL