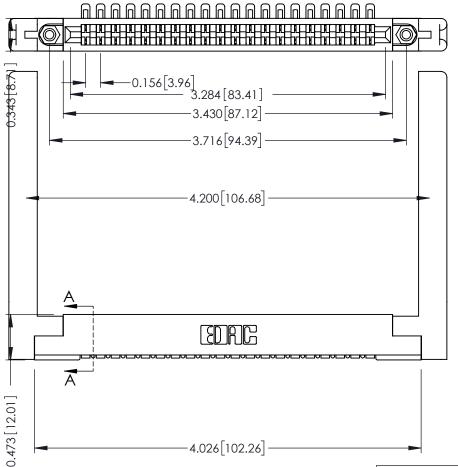

SECTION A-A

**See Accompanying Pages for:** 

- **Contact Bend Details**
- **Mounting Options**

307 / 357 Card Edge Connector Part Number: 307-020-454-168

**EDAC INC** TORONTO, ONTARIO CANADA

THESE DRAWINGS AND SPECIFICATIONS ARE THE PROPERTY OF EDAC INC.,AND SHALL NOT BE REPRODUCED, OR COPIED OR USED AS THE BASIS FOR THE MANUFACTURE OR SALE OF APPARATUS WITHOUT WRITTEN PERMISSION.

| ACAD REFERENCE NO. | 307 ENG MASTER   |
|--------------------|------------------|
| DRAWN: J.LEE       | DATE: AUG. 11/09 |
| CHECKED:           | DATE:            |
| SCALE: NTS         | SHEET 1 OF 3     |
| DRAWING NUMBER     | ISSUE            |
| 307 Assembly       | 1                |