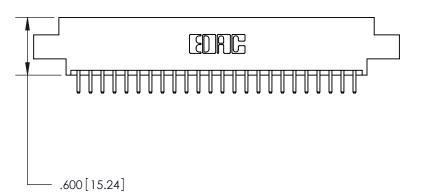

- .370[9.4]

THIS IS A C.A.D. GENERATED DRAWING DO NOT MAKE MANUAL REVISIONS TO MASTER.

Card Slot Accepts .054 [1.37] to .070 [1.78] Thick P.C. Board

.330 [8.38] Card Slot .160 [4.07] Point of Contact -

ISSUE NUMBER ORIGINAL

INSULATOR MATERIAL: THERMOPLASTIC POLYESTER, UL 94V-0 CONTACT MATERIAL; COPPER, NICKEL, TIN ALLOY CA-725

CONTACT PLATING: GOLD ON THE MATING AREA, TIN-LEAD

ON THE CONTACT TAILS, NICKEL UNDERPLATE

846/896 SERIES HIGH TEMP CARD EDGE CONNECTOR